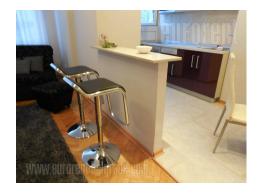

The apartment is located in the older building in a busy street in the city center. Nearby there are plenty of commercial content: markets, banks, post office, restaurants, bars and shops. Also, there is a stop of public transport, with bus and tram lines to many parts of the city. The pedestrian zone is only a few minutes walk, as well as the Kalemegdan fortress, the promenade by the river and the sports center 25th May. The apartment is located on a high floor of the building, completely renovated and equipped. The living room is a whole with kitchen and small dining area. Bedroom with double bed. The interior is adorned with modern lighting and details of artificial stone. Suitable for single person or couple who wants to be in the center of the city's events.