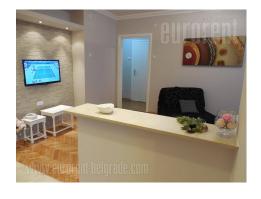

The apartment is located in the older building in a busy street in the city center. Nearby there are plenty of commercial content: markets, banks, post office, restaurants, bars and shops. Also, there is a stop of public transport, with bus and tram lines to many parts of the city. The pedestrian zone is only a few minutes walk, as well as the Kalemegdan fortress, the promenade by the river and the sports center 25th May. The apartment is located on a high floor of the building, completely renovated and equipped. The living room is a whole with kitchen and small dining area. Bedroom with double bed. The interior is adorned with modern lighting and details of artificial stone. Suitable for single person or couple who wants to be in the center of the city's events.