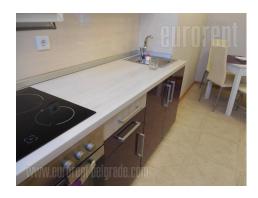

The apartment is located in the older building in a busy street in the city center. Nearby there are plenty of commercial content: markets, banks, post office, restaurants, bars and shops. Also, there is a stop of public transport, with bus and tram lines to many parts of the city. The pedestrian zone is only a few minutes walk, as well as the Kalemegdan fortress, the promenade by the river and the sports center 25th May. The apartment is located on a high floor of the building, completely renovated and equipped. The living room is a whole with kitchen and small dining area. Bedroom with double bed. The interior is adorned with modern lighting and details of artificial stone. Suitable for single person or couple who wants to be in the center of the city's events.