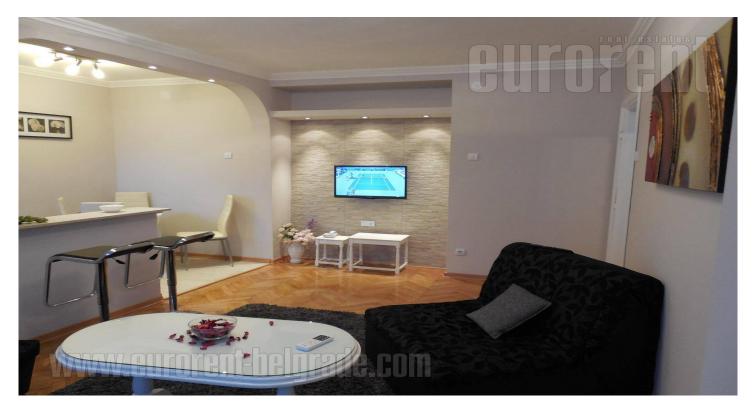

The apartment is located in the older building in a busy street in the city center. Nearby there are plenty of commercial content: markets, banks, post office, restaurants, bars and shops. Also, there is a stop of public transport, with bus and tram lines to many parts of the city. The pedestrian zone is only a few minutes walk, as well as the Kalemegdan fortress, the promenade by the river and the sports center 25th May. The apartment is located on a high floor of the building, completely renovated and equipped. The living room is a whole with kitchen and small dining area. Bedroom with double bed. The interior is adorned with modern lighting and details of artificial stone. Suitable for single person or couple who wants to be in the center of the city's events.