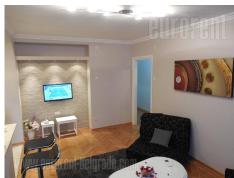

The apartment is located in the older building in a busy street in the city center. Nearby there are plenty of commercial content: markets, banks, post office, restaurants, bars and shops. Also, there is a stop of public transport, with bus and tram lines to many parts of the city. The pedestrian zone is only a few minutes walk, as well as the Kalemegdan fortress, the promenade by the river and the sports center 25th May. The apartment is located on a high floor of the building, completely renovated and equipped. The living room is a whole with kitchen and small dining area. Bedroom with double bed. The interior is adorned with modern lighting and details of artificial stone. Suitable for single person or couple who wants to be in the center of the city's events.