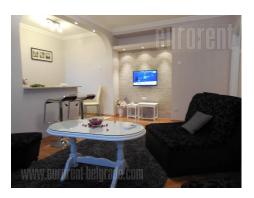

The apartment is located in the older building in a busy street in the city center. Nearby there are plenty of commercial content: markets, banks, post office, restaurants, bars and shops. Also, there is a stop of public transport, with bus and tram lines to many parts of the city. The pedestrian zone is only a few minutes walk, as well as the Kalemegdan fortress, the promenade by the river and the sports center 25th May. The apartment is located on a high floor of the building, completely renovated and equipped. The living room is a whole with kitchen and small dining area. Bedroom with double bed. The interior is adorned with modern lighting and details of artificial stone. Suitable for single person or couple who wants to be in the center of the city's events.