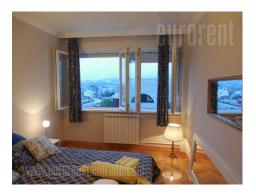

The apartment is located in the older building in a busy street in the city center. Nearby there are plenty of commercial content: markets, banks, post office, restaurants, bars and shops. Also, there is a stop of public transport, with bus and tram lines to many parts of the city. The pedestrian zone is only a few minutes walk, as well as the Kalemegdan fortress, the promenade by the river and the sports center 25th May. The apartment is located on a high floor of the building, completely renovated and equipped. The living room is a whole with kitchen and small dining area. Bedroom with double bed. The interior is adorned with modern lighting and details of artificial stone. Suitable for single person or couple who wants to be in the center of the city's events.