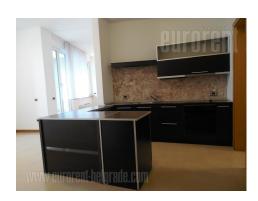

Excellent apartment on Dedinje near Beli dvor ni quiet residential part, with new buildings in the neighbourhood, maintained yards with plenty of greenery. Suitable location for family life in comfortable and quiet manner, near international schools and city center which is in fifteen minutes driving. Residential complex "Aleksandar" is closed type complex, with several entrances, and highest buildings are with three floors. Inner, central yard is nicely maintained with large green areas, and sections for rest and relaxation. One part is designed as playground and part for children with swings, trampolines, equipment for table tennis and mini football which is at disposal for all tenants of the complex. Large spa center is 20 m away from the building. Complex is secured 24 h, with video surveillance and garage and storage room for every apartment on the basement level. The apartment is housed on the first floor and it is two-side oriented. It consists of central hallway which leads to living room and sleeping area. Large living room is open space with kitchen and dining room and all along this space is terrace of 60 m<sup>2</sup> size, overlooking the front of the building. Next to guest toilet is sleeping area with long hallway from which one can enter four bedrooms and bathroom. The bedroom next to the bathroom exits to the other terrace size of 90 m<sup>2</sup>. Two bedrooms are furnished for children, and one is master bedroom with built in wardrobe. Both bathrooms are equipped with hydromassage bathtubs, shower, bidet, and two wash basins. The apartment is half furnished, but it can be rented furnished or without furniture as well. Very comfortable apartment with spacial advantage of high ceilig which is 3,5 m. Suitable for family life Dedinje COSV ambiance.