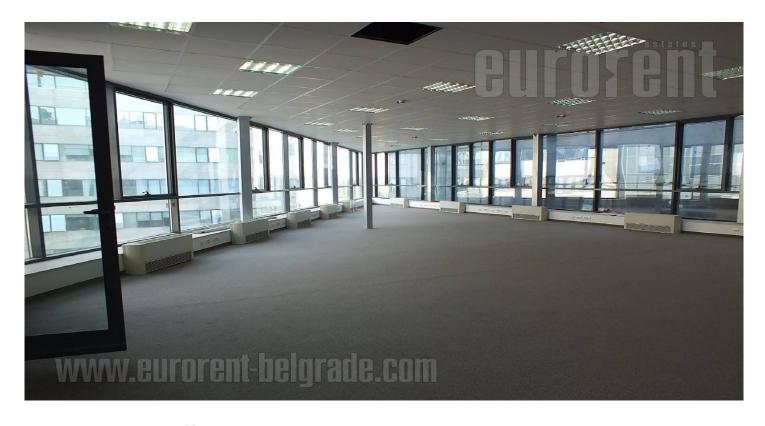

## #32707, Rent - Office space, Belgrade, BLOK 26

Class A office building in the business area of New Belgrade in the busy boulevard. The immediate vicinity of the Palace of Serbia, Arena, bus stops and good road links with the highway, airport and downtown. High standards of construction and technical equipment. The space itself spreads over 5 levels which are connected with elevator. Each level is an open space with two restrooms. Electric, phone and LAN installation go through walls. The whole premises are air-conditioned, with granite flooring and with excellent carpentry. It has a large balcony of 200 m<sup>2</sup> on the last floor. Location and quality make this area an ideal address for business activities.