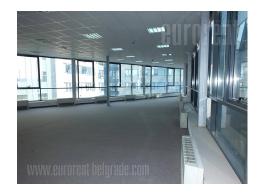

## #32707, Rent - Office space, Belgrade, BLOK 26

Class A office building in the business area of New Belgrade in the busy boulevard. The immediate vicinity of the Palace of Serbia, Arena, bus stops and good road links with the highway, airport and downtown. High standards of construction and technical equipment. The space itself spreads over 5 levels which are connected with elevator. Each level is an open space with two restrooms. Electric, phone and LAN installation go through walls. The whole premises are air-conditioned, with granite flooring and with excellent carpentry. It has a large balcony of 200 m<sup>2</sup> on the last floor. Location and quality make this area an ideal address for business activities.