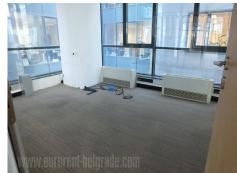

## #32707, Rent - Office space, Belgrade, BLOK 26

Class A office building in the business area of New Belgrade in the busy boulevard. The immediate vicinity of the Palace of Serbia, Arena, bus stops and good road links with the highway, airport and downtown. High standards of construction and technical equipment. The space itself spreads over 5 levels which are connected with elevator. Each level is an open space with two restrooms. Electric, phone and LAN installation go through walls. The whole premises are air-conditioned, with granite flooring and with excellent carpentry. It has a large balcony of 200 m<sup>2</sup> on the last floor. Location and quality make this area an ideal address for business activities.