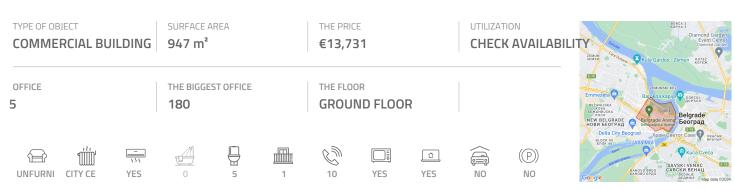

## #32707, Rent - Office space, Belgrade, BLOK 26

Class A office building in the business area of New Belgrade in the busy boulevard. The immediate vicinity of the Palace of Serbia, Arena, bus stops and good road links with the highway, airport and downtown. High standards of construction and technical equipment. The space itself spreads over 5 levels which are connected with elevator. Each level is an open space with two restrooms. Electric, phone and LAN installation go through walls. The whole premises are air-conditioned, with granite flooring and with excellent carpentry. It has a large balcony of 200 m<sup>2</sup> on the last floor. Location and quality make this area an ideal address for business activities.