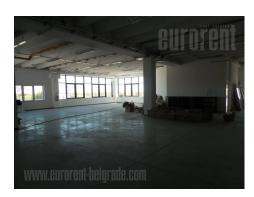

This warehouse and office space located near the highway Belgrade-Zagreb in the southern industrial zone in Krnjaševci. Recently built, convenient and customizable for different applications. The building itself is located in the central part of the paved plot, fenced on all sides. The building consists of two halls and office space on the first floor. One hall 50x20m with strop height 6-7m and the second hall 25x20m with strop height 4-5m. Management 25x20m on the floor with 4 separate units and open space. There are parking and manipulation space, power stations measuring 315 kW.