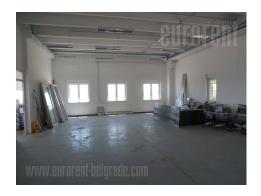

This warehouse and office space located near the highway Belgrade-Zagreb in the southern industrial zone in Krnjaševci. Recently built, convenient and customizable for different applications. The building itself is located in the central part of the paved plot, fenced on all sides. The building consists of two halls and office space on the first floor. One hall 50x20m with strop height 6-7m and the second hall 25x20m with strop height 4-5m. Management 25x20m on the floor with 4 separate units and open space. There are parking and manipulation space, power stations measuring 315 kW.