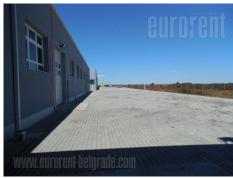

This warehouse and office space located near the highway Belgrade-Zagreb in the southern industrial zone in Krnjaševci. Recently built, convenient and customizable for different applications. The building itself is located in the central part of the paved plot, fenced on all sides. The building consists of two halls and office space on the first floor. One hall 50x20m with strop height 6-7m and the second hall 25x20m with strop height 4-5m. Management 25x20m on the floor with 4 separate units and open space. There are parking and manipulation space, power stations measuring 315 kW.