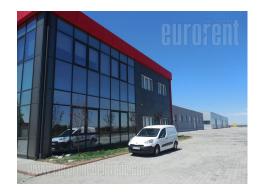

This warehouse and office space located near the highway Belgrade-Zagreb in the southern industrial zone in Krnjaševci. Recently built, convenient and customizable for different applications. The building itself is located in the central part of the paved plot, fenced on all sides. The building consists of two halls and office space on the first floor. One hall 50x20m with strop height 6-7m and the second hall 25x20m with strop height 4-5m. Management 25x20m on the floor with 4 separate units and open space. There are parking and manipulation space, power stations measuring 315 kW.