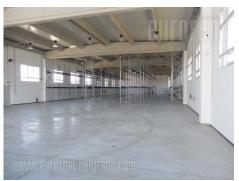

This warehouse and office space located near the highway Belgrade-Zagreb in the southern industrial zone in Krnjaševci. Recently built, convenient and customizable for different applications. The building itself is located in the central part of the paved plot, fenced on all sides. The building consists of two halls and office space on the first floor. One hall 50x20m with strop height 6-7m and the second hall 25x20m with strop height 4-5m. Management 25x20m on the floor with 4 separate units and open space. There are parking and manipulation space, power stations measuring 315 kW.