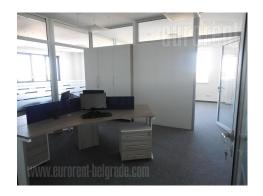

This warehouse and office space located near the highway Belgrade-Zagreb in the southern industrial zone in Krnjaševci. Recently built, convenient and customizable for different applications. The building itself is located in the central part of the paved plot, fenced on all sides. The building consists of two halls and office space on the first floor. One hall 50x20m with strop height 6-7m and the second hall 25x20m with strop height 4-5m. Management 25x20m on the floor with 4 separate units and open space. There are parking and manipulation space, power stations measuring 315 kW.