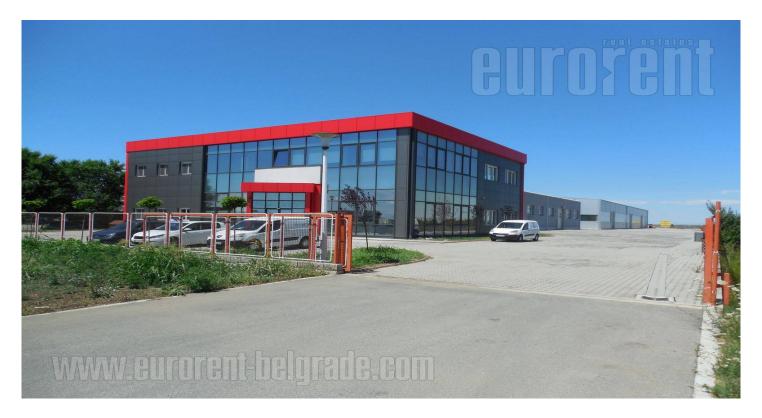

This warehouse and office space located near the highway Belgrade-Zagreb in the southern industrial zone in Krnjaševci. Recently built, convenient and customizable for different applications. The building itself is located in the central part of the paved plot, fenced on all sides. The building consists of two halls and office space on the first floor. One hall 50x20m with strop height 6-7m and the second hall 25x20m with strop height 4-5m. Management 25x20m on the floor with 4 separate units and open space. There are parking and manipulation space, power stations measuring 315 kW.