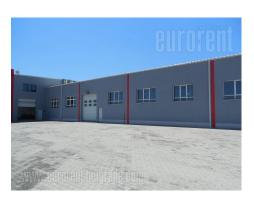

This warehouse and office space located near the highway Belgrade-Zagreb in the southern industrial zone in Krnjaševci. Recently built, convenient and customizable for different applications. The building itself is located in the central part of the paved plot, fenced on all sides. The building consists of two halls and office space on the first floor. One hall 50x20m with strop height 6-7m and the second hall 25x20m with strop height 4-5m. Management 25x20m on the floor with 4 separate units and open space. There are parking and manipulation space, power stations measuring 315 kW.