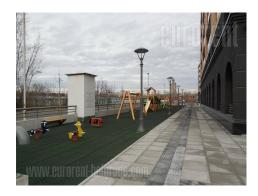

This new and modern apartment is located within complex of West 65, in close proximity to Airport City business complex. Close surrounding features Delta City shopping mall and several hypermarkets. Excellent traffic connection to all main streets provides easy access to city center, airport or other parts of city. As well, there are bus stops for several lines, few minutes away from the apartment. Complex follows modern design combined with styled wooden details, and it presents real architectonic refreshment on New Belgrade. Building features playground for kids, nicely arranged front area and physical and technical security 24/7. Underground level is reserved for garages, linked by elevator to apartment units. Apartment has one bedroom with double bed, large living room that opens toward terrace, bathroom with bathtub and smaller kitchen furnished with top quality appliances. It is equipped with new modern furniture, combined modern and classic style. Whole complex as well as this apartment has modern system of heating and cooling, installed in floors. It is very bright and comfortable space with pleasant interior.