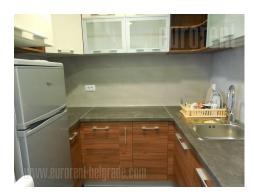

This new and modern apartment is located within complex of West 65, in close proximity to Airport City business complex. Close surrounding features Delta City shopping mall and several hypermarkets. Excellent traffic connection to all main streets provides easy access to city center, airport or other parts of city. As well, there are bus stops for several lines, few minutes away from the apartment. Complex follows modern design combined with styled wooden details, and it presents real architectonic refreshment on New Belgrade. Building features playground for kids, nicely arranged front area and physical and technical security 24/7. Underground level is reserved for garages, linked by elevator to apartment units. Apartment has one bedroom with double bed, large living room that opens toward terrace, bathroom with bathtub and smaller kitchen furnished with top quality appliances. It is equipped with new modern furniture, combined modern and classic style. Whole complex as well as this apartment has modern system of heating and cooling, installed in floors. It is very bright and comfortable space with pleasant interior.