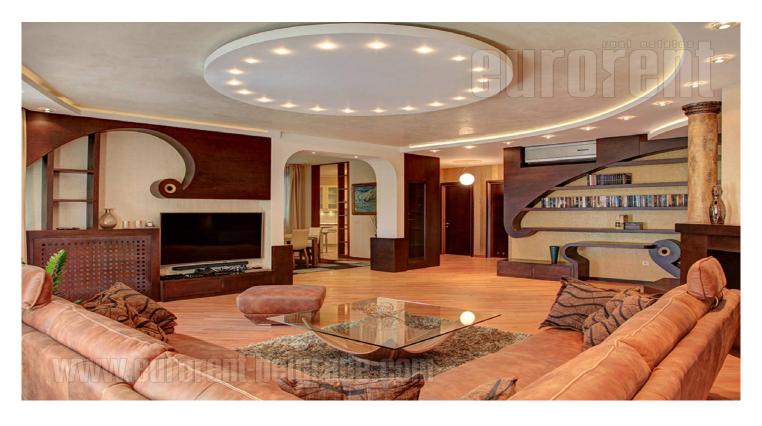

Tel: +381 11 329 3161

Mob: +381 60 329 3161

This comfort and modern apartment is located in second floor of a newer building, with only six apartments, and security service for 24/7. It is peaceful, residential location of Zvezdara. Street is small, decorated with alley. Easy access to public transport and main city streets. Close surrounding features supermarket, couple of restaurants, cafes and busy shopping zone of Boulevard. Property is contemporary, featuring huge semicircular central living room with terrace, attractively designed ceiling lights and fully functional fireplace, decorated with wall elements in darker colours and of modern design, nicely combined in contrast with ceilings lights. It continues into dining room and a kitchen which is white, very nice, with all appliances. Apartment has four comfort bedrooms, two luxurious bathrooms and a toilet. Interior is decorated with lot of details, luxurious wallpapers, lights. It is very modern, cozy and suitable for families. There can be rented out either 2 parking places or 1 garage, depending on the needs.