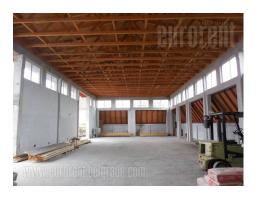

New building located next to main road in zone of Dobanovci. This building is placed on small plot and it has access for heavy vehicles. Carpentry work and doors will be finished soon. It has two entrances, ceiling height of 6,5 m, it's insulated and access is paved. There is physical security on plot. Within complex are four office (around 100 m<sup>2</sup>), with two phone lines.