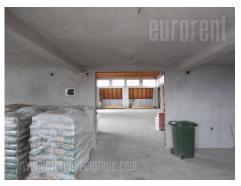

New building located next to main road in zone of Dobanovci. This building is placed on small plot and it has access for heavy vehicles. Carpentry work and doors will be finished soon. It has two entrances, ceiling height of 6,5 m, it's insulated and access is paved. There is physical security on plot. Within complex are four office (around 100 m<sup>2</sup>), with two phone lines.