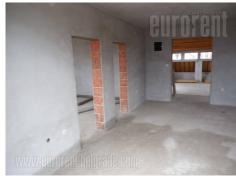

New building located next to main road in zone of Dobanovci. This building is placed on small plot and it has access for heavy vehicles. Carpentry work and doors will be finished soon. It has two entrances, ceiling height of 6,5 m, it's insulated and access is paved. There is physical security on plot. Within complex are four office (around 100 m<sup>2</sup>), with two phone lines.