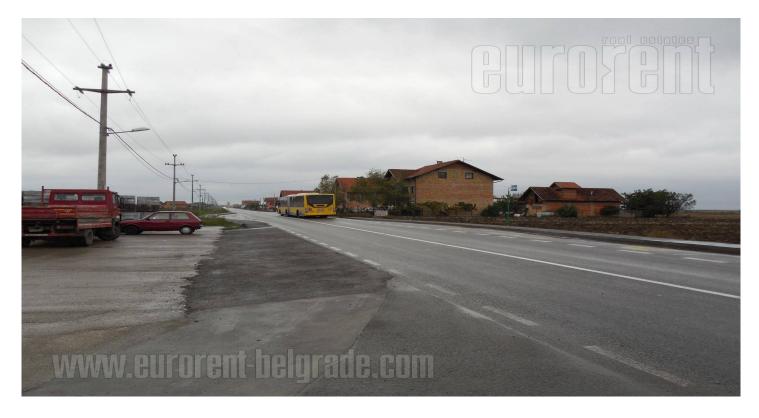

New building located next to main road in zone of Dobanovci. This building is placed on small plot and it has access for heavy vehicles. Carpentry work and doors will be finished soon. It has two entrances, ceiling height of 6,5 m, it's insulated and access is paved. There is physical security on plot. Within complex are four office (around 100 m<sup>2</sup>), with two phone lines.