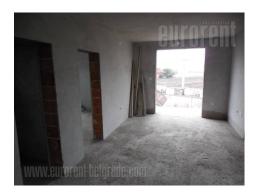

New building located next to main road in zone of Dobanovci. This building is placed on small plot and it has access for heavy vehicles. Carpentry work and doors will be finished soon. It has two entrances, ceiling height of 6,5 m, it's insulated and access is paved. There is physical security on plot. Within complex are four office (around 100 m<sup>2</sup>), with two phone lines.