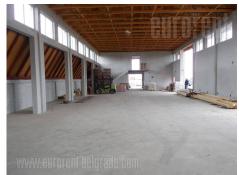

New building located next to main road in zone of Dobanovci. This building is placed on small plot and it has access for heavy vehicles. Carpentry work and doors will be finished soon. It has two entrances, ceiling height of 6,5 m, it's insulated and access is paved. There is physical security on plot. Within complex are four office (around 100 m<sup>2</sup>), with two phone lines.