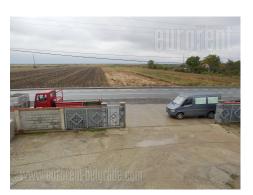

New building located next to main road in zone of Dobanovci. This building is placed on small plot and it has access for heavy vehicles. Carpentry work and doors will be finished soon. It has two entrances, ceiling height of 6,5 m, it's insulated and access is paved. There is physical security on plot. Within complex are four office (around 100 m<sup>2</sup>), with two phone lines.