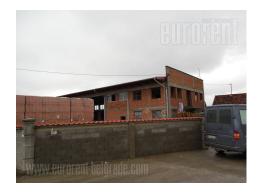

New building located next to main road in zone of Dobanovci. This building is placed on small plot and it has access for heavy vehicles. Carpentry work and doors will be finished soon. It has two entrances, ceiling height of 6,5 m, it's insulated and access is paved. There is physical security on plot. Within complex are four office (around 100 m<sup>2</sup>), with two phone lines.