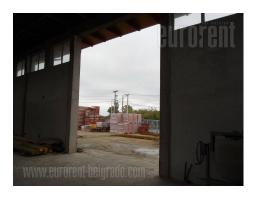

New building located next to main road in zone of Dobanovci. This building is placed on small plot and it has access for heavy vehicles. Carpentry work and doors will be finished soon. It has two entrances, ceiling height of 6,5 m, it's insulated and access is paved. There is physical security on plot. Within complex are four office (around 100 m<sup>2</sup>), with two phone lines.