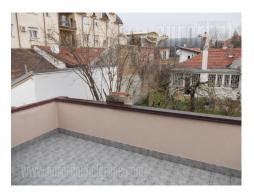

Single standing, newer house in small peaceful street. Small arranged yard with detached garage space and video surveillance. House has basement, ground floor and upper floor under slopes, functionally arranged. Rooms are transit, bathroom with bathtub and second one with shower cabin. Interior is bright, equipped with newer furniture. It has closets, fire place in living room, pvc carpentry, halogen lightning. Internet connectionn is installed.