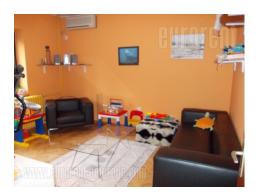

Single standing, newer house in small peaceful street. Small arranged yard with detached garage space and video surveillance. House has basement, ground floor and upper floor under slopes, functionally arranged. Rooms are transit, bathroom with bathtub and second one with shower cabin. Interior is bright, equipped with newer furniture. It has closets, fire place in living room, pvc carpentry, halogen lightning. Internet connectionn is installed.