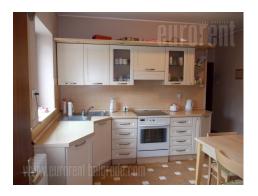

Single standing, newer house in small peaceful street. Small arranged yard with detached garage space and video surveillance. House has basement, ground floor and upper floor under slopes, functionally arranged. Rooms are transit, bathroom with bathtub and second one with shower cabin. Interior is bright, equipped with newer furniture. It has closets, fire place in living room, pvc carpentry, halogen lightning. Internet connectionn is installed.