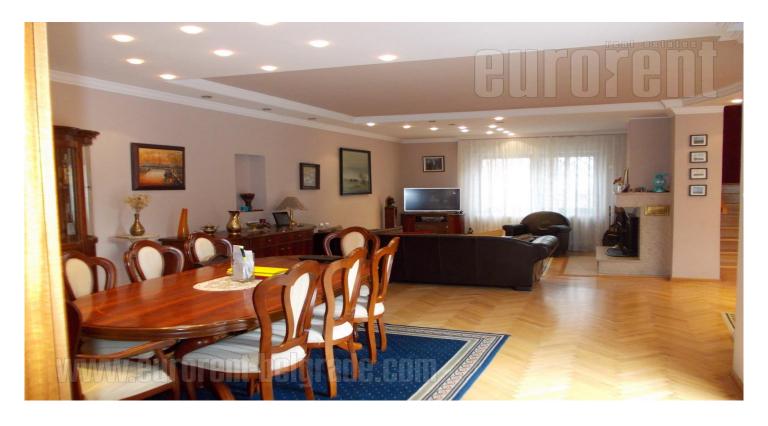

Single standing, newer house in small peaceful street. Small arranged yard with detached garage space and video surveillance. House has basement, ground floor and upper floor under slopes, functionally arranged. Rooms are transit, bathroom with bathtub and second one with shower cabin. Interior is bright, equipped with newer furniture. It has closets, fire place in living room, pvc carpentry, halogen lightning. Internet connectionn is installed.