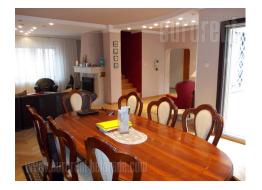

Single standing, newer house in small peaceful street. Small arranged yard with detached garage space and video surveillance. House has basement, ground floor and upper floor under slopes, functionally arranged. Rooms are transit, bathroom with bathtub and second one with shower cabin. Interior is bright, equipped with newer furniture. It has closets, fire place in living room, pvc carpentry, halogen lightning. Internet connectionn is installed.