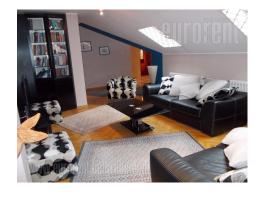

Single standing, newer house in small peaceful street. Small arranged yard with detached garage space and video surveillance. House has basement, ground floor and upper floor under slopes, functionally arranged. Rooms are transit, bathroom with bathtub and second one with shower cabin. Interior is bright, equipped with newer furniture. It has closets, fire place in living room, pvc carpentry, halogen lightning. Internet connectionn is installed.