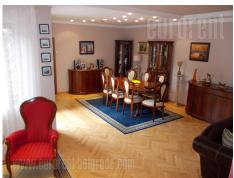

Single standing, newer house in small peaceful street. Small arranged yard with detached garage space and video surveillance. House has basement, ground floor and upper floor under slopes, functionally arranged. Rooms are transit, bathroom with bathtub and second one with shower cabin. Interior is bright, equipped with newer furniture. It has closets, fire place in living room, pvc carpentry, halogen lightning. Internet connectionn is installed.