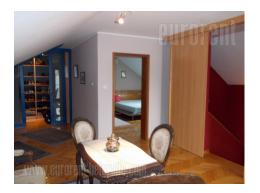

Single standing, newer house in small peaceful street. Small arranged yard with detached garage space and video surveillance. House has basement, ground floor and upper floor under slopes, functionally arranged. Rooms are transit, bathroom with bathtub and second one with shower cabin. Interior is bright, equipped with newer furniture. It has closets, fire place in living room, pvc carpentry, halogen lightning. Internet connectionn is installed.