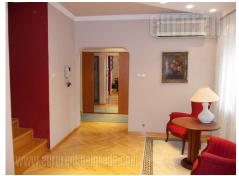

Single standing, newer house in small peaceful street. Small arranged yard with detached garage space and video surveillance. House has basement, ground floor and upper floor under slopes, functionally arranged. Rooms are transit, bathroom with bathtub and second one with shower cabin. Interior is bright, equipped with newer furniture. It has closets, fire place in living room, pvc carpentry, halogen lightning. Internet connectionn is installed.