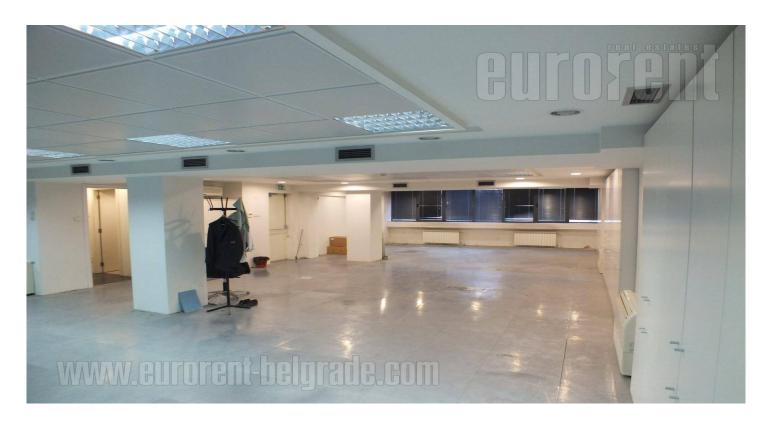

Business premises in office building with physical security and doorman. Each floor is detached entirety. Floor surface is 135 m<sup>2</sup>, open space with possibility for partition. Adapted ceilings, fitted closets. Renovated, bright. Excellent condition.