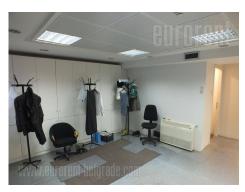

Business premises in office building with physical security and doorman. Each floor is detached entirety. Floor surface is 135 m<sup>2</sup>, open space with possibility for partition. Adapted ceilings, fitted closets. Renovated, bright. Excellent condition.