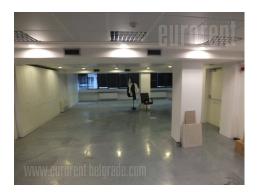

Business premises in office building with physical security and doorman. Each floor is detached entirety. Floor surface is 135 m<sup>2</sup>, open space with possibility for partition. Adapted ceilings, fitted closets. Renovated, bright. Excellent condition.