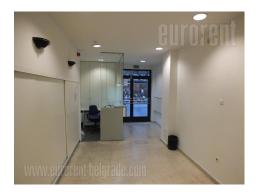

Business premises in office building with physical security and doorman. Each floor is detached entirety. Floor surface is 135 m<sup>2</sup>, open space with possibility for partition. Adapted ceilings, fitted closets. Renovated, bright. Excellent condition.