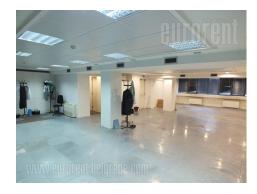

Business premises in office building with physical security and doorman. Each floor is detached entirety. Floor surface is 135 m<sup>2</sup>, open space with possibility for partition. Adapted ceilings, fitted closets. Renovated, bright. Excellent condition.