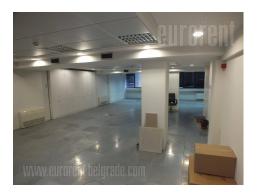

Business premises in office building with physical security and doorman. Each floor is detached entirety. Floor surface is 135 m<sup>2</sup>, open space with possibility for partition. Adapted ceilings, fitted closets. Renovated, bright. Excellent condition.