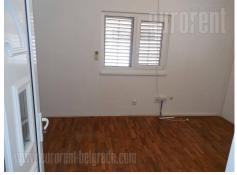

This business complex is located on a plot of 35 acres near Zrenjanin road. Busy location and business environment. There arethree warehouses of 140 m<sup>2</sup> and 210 m<sup>2</sup> and 220 m<sup>2</sup> and office space on two levels of240 m<sup>2</sup> with 8 offices. Each warehouse has 2-3 Input measuring 4x4m, and ceiling height 4-5.5m. This space issuitableforalltypesofstorageandsmallmanufacturing.