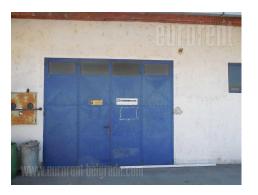

This business complex is located on a plot of 35 acres near Zrenjanin road. Busy location and business environment. There arethree warehouses of 140 m<sup>2</sup> and 210 m<sup>2</sup> and 220 m<sup>2</sup> and office space on two levels of240 m<sup>2</sup> with 8 offices. Each warehouse has 2-3 Input measuring 4x4m, and ceiling height 4-5.5m. This space issuitableforalltypesofstorageandsmallmanufacturing.