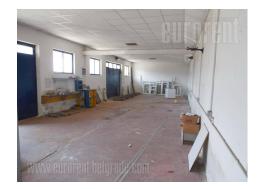

This business complex is located on a plot of 35 acres near Zrenjanin road. Busy location and business environment. There arethree warehouses of 140 m<sup>2</sup> and 210 m<sup>2</sup> and 220 m<sup>2</sup> and office space on two levels of240 m<sup>2</sup> with 8 offices. Each warehouse has 2-3 Input measuring 4x4m, and ceiling height 4-5.5m. This space issuitableforalltypesofstorageandsmallmanufacturing.