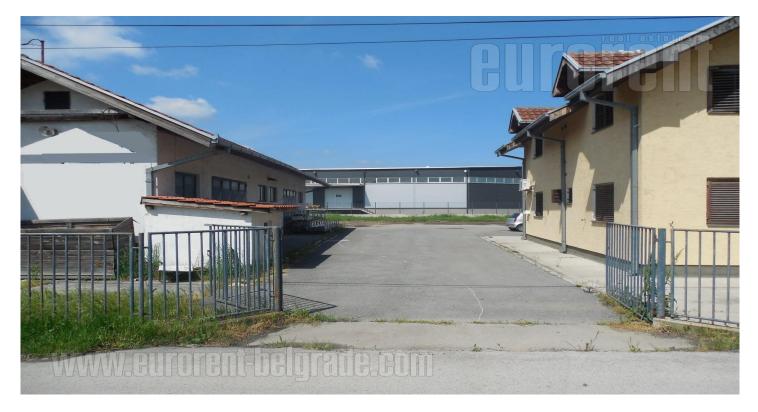

This business complex is located on a plot of 35 acres near Zrenjanin road. Busy location and business environment. There arethree warehouses of 140 m<sup>2</sup> and 210 m<sup>2</sup> and 220 m<sup>2</sup> and office space on two levels of240 m<sup>2</sup> with 8 offices. Each warehouse has 2-3 Input measuring 4x4m, and ceiling height 4-5.5m. This space issuitableforalltypesofstorageandsmallmanufacturing.