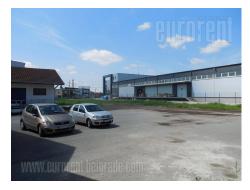

This business complex is located on a plot of 35 acres near Zrenjanin road. Busy location and business environment. There arethree warehouses of 140 m<sup>2</sup> and 210 m<sup>2</sup> and 220 m<sup>2</sup> and office space on two levels of240 m<sup>2</sup> with 8 offices. Each warehouse has 2-3 Input measuring 4x4m, and ceiling height 4-5.5m. This space issuitableforalltypesofstorageandsmallmanufacturing.