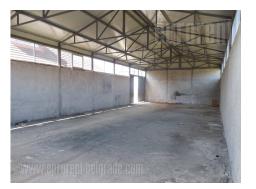

This business complex is located on a plot of 35 acres near Zrenjanin road. Busy location and business environment. There arethree warehouses of 140 m<sup>2</sup> and 210 m<sup>2</sup> and 220 m<sup>2</sup> and office space on two levels of240 m<sup>2</sup> with 8 offices. Each warehouse has 2-3 Input measuring 4x4m, and ceiling height 4-5.5m. This space issuitableforalltypesofstorageandsmallmanufacturing.