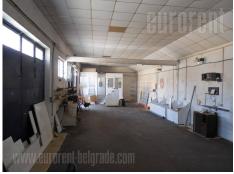

This business complex is located on a plot of 35 acres near Zrenjanin road. Busy location and business environment. There arethree warehouses of 140 m<sup>2</sup> and 210 m<sup>2</sup> and 220 m<sup>2</sup> and office space on two levels of240 m<sup>2</sup> with 8 offices. Each warehouse has 2-3 Input measuring 4x4m, and ceiling height 4-5.5m. This space issuitableforalltypesofstorageandsmallmanufacturing.