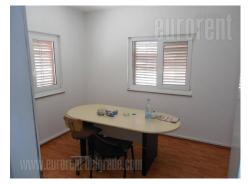

This business complex is located on a plot of 35 acres near Zrenjanin road. Busy location and business environment. There arethree warehouses of 140 m<sup>2</sup> and 210 m<sup>2</sup> and 220 m<sup>2</sup> and office space on two levels of240 m<sup>2</sup> with 8 offices. Each warehouse has 2-3 Input measuring 4x4m, and ceiling height 4-5.5m. This space issuitableforalltypesofstorageandsmallmanufacturing.