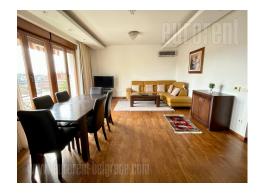

## #30921, Rent - Apartment, Belgrade, DEDINJE BELI DVOR

Excellent apartment in newly built part of Dedinje, in near vicinity of White castle (Beli dvor). Quiet residential part of the settlement with a lot of greenery, low traffic frequency, suitable for a peacefull life. The apartment is housed on the second floor of a new building with few apartments. Comfortable, tastefully equipped, pleasant interior. Structurally divided into living and sleeping block. Living room is connected to dining area, while a spacious kitchen is partially separated. This area exits to a terrace with a nice view toward a green slope. Sleeping block consists of three bedrooms and a bathroom with a jacuzzi bathtub. Attractive interior enriched with high quality lighting and interesting details. New, modern, furniture. There is a garage space at disposal for the lessee in building's garage, which is big enough for two smaller vehicles. Excellent space, highly recommended.