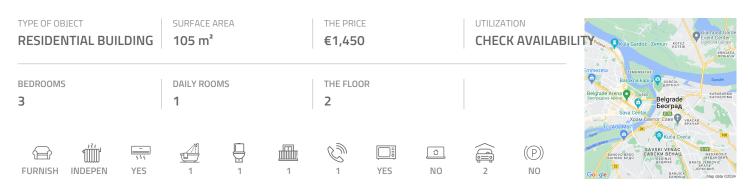

## #30921, Rent - Apartment, Belgrade, DEDINJE BELI DVOR

Excellent apartment in newly built part of Dedinje, in near vicinity of White castle (Beli dvor). Quiet residential part of the settlement with a lot of greenery, low traffic frequency, suitable for a peacefull life. The apartment is housed on the second floor of a new building with few apartments. Comfortable, tastefully equipped, pleasant interior. Structurally divided into living and sleeping block. Living room is connected to dining area, while a spacious kitchen is partially separated. This area exits to a terrace with a nice view toward a green slope. Sleeping block consists of three bedrooms and a bathroom with a jacuzzi bathtub. Attractive interior enriched with high quality lighting and interesting details. New, modern, furniture. There is a garage space at disposal for the lessee in building's garage, which is big enough for two smaller vehicles. Excellent space, highly recommended.