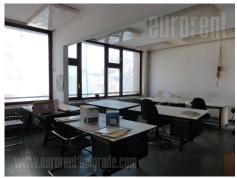

Business premises located within an office building, in the center of Banovo brdo in a very busy location. This positionis well connected to different parts of the city, and the city center. There are several public transport lines, which operate through the street. Building's ground floor features shops, which are not available for rent. The entrance into the business premises is from the back of the building, where there is a parking lot for 10 vehicles. There are three floors of offices of different sizes. Heating is city central. Property is suitable for variety of business activities.