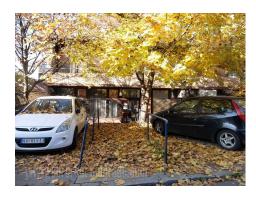

Business premises located within an office building, in the center of Banovo brdo in a very busy location. This positionis well connected to different parts of the city, and the city center. There are several public transport lines, which operate through the street. Building's ground floor features shops, which are not available for rent. The entrance into the business premises is from the back of the building, where there is a parking lot for 10 vehicles. There are three floors of offices of different sizes. Heating is city central. Property is suitable for variety of business activities.