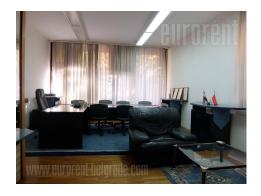

Business premises located within an office building, in the center of Banovo brdo in a very busy location. This positionis well connected to different parts of the city, and the city center. There are several public transport lines, which operate through the street. Building's ground floor features shops, which are not available for rent. The entrance into the business premises is from the back of the building, where there is a parking lot for 10 vehicles. There are three floors of offices of different sizes. Heating is city central. Property is suitable for variety of business activities.