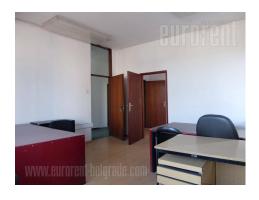

Business premises located within an office building, in the center of Banovo brdo in a very busy location. This positionis well connected to different parts of the city, and the city center. There are several public transport lines, which operate through the street. Building's ground floor features shops, which are not available for rent. The entrance into the business premises is from the back of the building, where there is a parking lot for 10 vehicles. There are three floors of offices of different sizes. Heating is city central. Property is suitable for variety of business activities.