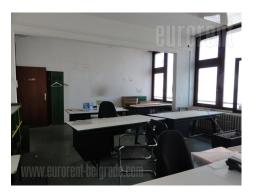

Business premises located within an office building, in the center of Banovo brdo in a very busy location. This positionis well connected to different parts of the city, and the city center. There are several public transport lines, which operate through the street. Building's ground floor features shops, which are not available for rent. The entrance into the business premises is from the back of the building, where there is a parking lot for 10 vehicles. There are three floors of offices of different sizes. Heating is city central. Property is suitable for variety of business activities.