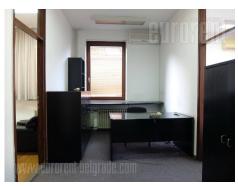

Business premises located within an office building, in the center of Banovo brdo in a very busy location. This positionis well connected to different parts of the city, and the city center. There are several public transport lines, which operate through the street. Building's ground floor features shops, which are not available for rent. The entrance into the business premises is from the back of the building, where there is a parking lot for 10 vehicles. There are three floors of offices of different sizes. Heating is city central. Property is suitable for variety of business activities.