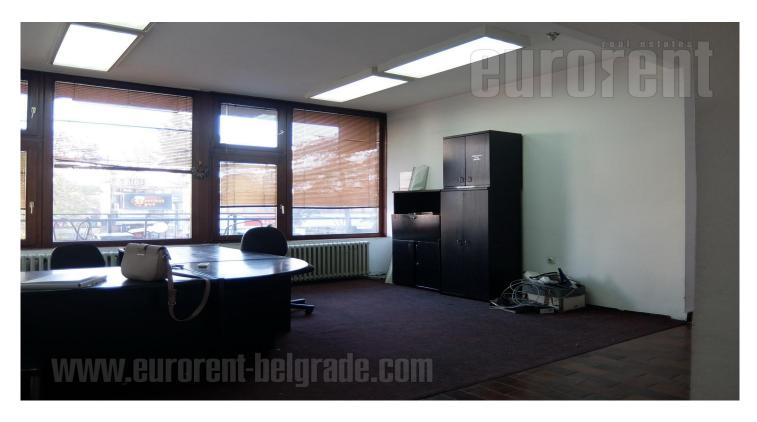

Business premises located within an office building, in the center of Banovo brdo in a very busy location. This positionis well connected to different parts of the city, and the city center. There are several public transport lines, which operate through the street. Building's ground floor features shops, which are not available for rent. The entrance into the business premises is from the back of the building, where there is a parking lot for 10 vehicles. There are three floors of offices of different sizes. Heating is city central. Property is suitable for variety of business activities.