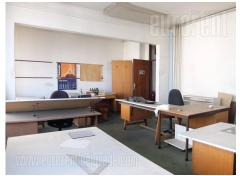

Business premises located within an office building, in the center of Banovo brdo in a very busy location. This positionis well connected to different parts of the city, and the city center. There are several public transport lines, which operate through the street. Building's ground floor features shops, which are not available for rent. The entrance into the business premises is from the back of the building, where there is a parking lot for 10 vehicles. There are three floors of offices of different sizes. Heating is city central. Property is suitable for variety of business activities.