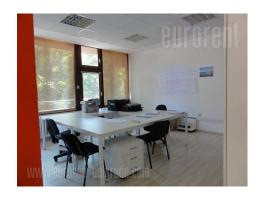

Business premises located within an office building, in the center of Banovo brdo in a very busy location. This positionis well connected to different parts of the city, and the city center. There are several public transport lines, which operate through the street. Building's ground floor features shops, which are not available for rent. The entrance into the business premises is from the back of the building, where there is a parking lot for 10 vehicles. There are three floors of offices of different sizes. Heating is city central. Property is suitable for variety of business activities.