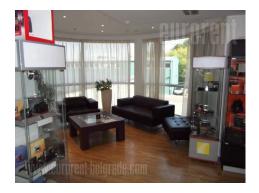

A new complex on busy location with good traffic connection with the high way. Paved lot of 2.400 sq m, parking for 30 vehicles, truck access. Warehouse has 4 m ceilings height and three entrances. Office space with modern interior and new furniture. It has buildings security, video surveillance, LAN.