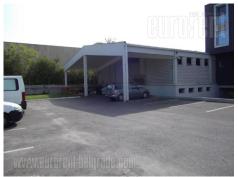

A new complex on busy location with good traffic connection with the high way. Paved lot of 2.400 sq m, parking for 30 vehicles, truck access. Warehouse has 4 m ceilings height and three entrances. Office space with modern interior and new furniture. It has buildings security, video surveillance, LAN.