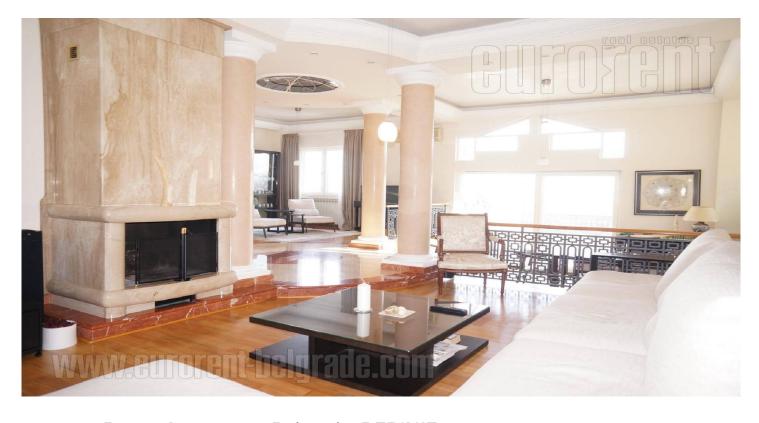

Excellent apartment with a separate entrance, placed in a family house on Dedinje. It is located in near vicinity of numerous embassies in neighborhood, suitable for life of foreigners and businessmen. The apartment spreads over two levels. First level consists of a spacious living room, dining area and a kitchen which share one space, a room which can be either a study room or a bedroom and a bathroom. This level has en exit to a terrace which occupies about 30 m<sup>2</sup>, with a view toward the city. Second level consists of a master bedroom with it's own bathroom and an exit to a terrace, as well as of two more bedrooms and a bathroom. Rooms are all equipped with beds, closets and desks. Furniture is very modern and new, and fits well into the interior. Space is abundant with natural light and it is suitable for life of a family.