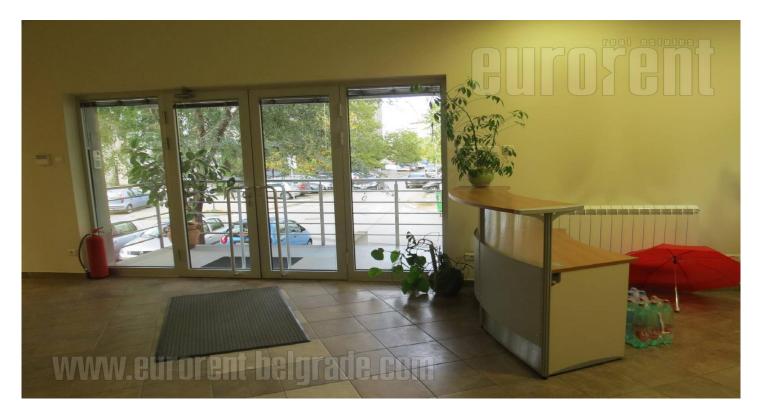

Business premise in a new building. It consists out of two levels. On ground level are several offices, two conferences room, main manager office with it' own conference, two double restrooms, dining room with kitchen, two archive rooms and three large terraces. On lower level is storage space, restroom and pantry. It has spacey garage, air-conditioned, computer net.