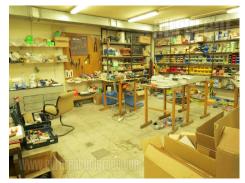

Business premise in a new building. It consists out of two levels. On ground level are several offices, two conferences room, main manager office with it' own conference, two double restrooms, dining room with kitchen, two archive rooms and three large terraces. On lower level is storage space, restroom and pantry. It has spacey garage, air-conditioned, computer net.