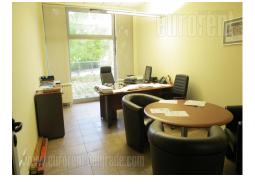

Business premise in a new building. It consists out of two levels. On ground level are several offices, two conferences room, main manager office with it' own conference, two double restrooms, dining room with kitchen, two archive rooms and three large terraces. On lower level is storage space, restroom and pantry. It has spacey garage, air-conditioned, computer net.