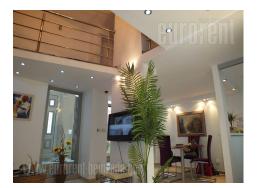

The apartment placed in the very city center, in near vicinity of the pedestrian zone, Knez Mihailova Street and Kalemegdan Fortress. Commercial and business surroundings with a lot of coffee shops, restaurants, stores, hotels and cultural institutions. The apartment is housed on the ground floor and it is oriented toward the yard. It is completely renovated and has functional structure. The apartment consists of three levels: ground floor level with direct access to the living room connected to dining area and a fully equipped kitchen visually separated by a kitchen counter/bar. Base of the whole level occupies 32 square meters. Gallery which is a little lower than standard, is equipped with a double bed and a built in closet. Basement level consists of one room with a couch suitable for an additional bedroom or a large wardrobe space, a restroom, a bathroom with built in shower cabin, as well as a utility room for a washing machine. Space is fully equipped with high quality, classical furniture, it has air conditioning and internet connection. Bright and comfortable, suitable for a family or a couple.