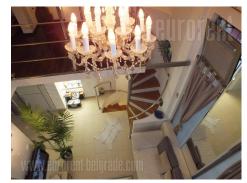

The apartment placed in the very city center, in near vicinity of the pedestrian zone, Knez Mihailova Street and Kalemegdan Fortress. Commercial and business surroundings with a lot of coffee shops, restaurants, stores, hotels and cultural institutions. The apartment is housed on the ground floor and it is oriented toward the yard. It is completely renovated and has functional structure. The apartment consists of three levels: ground floor level with direct access to the living room connected to dining area and a fully equipped kitchen visually separated by a kitchen counter/bar. Base of the whole level occupies 32 square meters. Gallery which is a little lower than standard, is equipped with a double bed and a built in closet. Basement level consists of one room with a couch suitable for an additional bedroom or a large wardrobe space, a restroom, a bathroom with built in shower cabin, as well as a utility room for a washing machine. Space is fully equipped with high quality, classical furniture, it has air conditioning and internet connection. Bright and comfortable, suitable for a family or a couple.