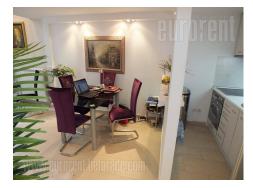

The apartment placed in the very city center, in near vicinity of the pedestrian zone, Knez Mihailova Street and Kalemegdan Fortress. Commercial and business surroundings with a lot of coffee shops, restaurants, stores, hotels and cultural institutions. The apartment is housed on the ground floor and it is oriented toward the yard. It is completely renovated and has functional structure. The apartment consists of three levels: ground floor level with direct access to the living room connected to dining area and a fully equipped kitchen visually separated by a kitchen counter/bar. Base of the whole level occupies 32 square meters. Gallery which is a little lower than standard, is equipped with a double bed and a built in closet. Basement level consists of one room with a couch suitable for an additional bedroom or a large wardrobe space, a restroom, a bathroom with built in shower cabin, as well as a utility room for a washing machine. Space is fully equipped with high quality, classical furniture, it has air conditioning and internet connection. Bright and comfortable, suitable for a family or a couple.