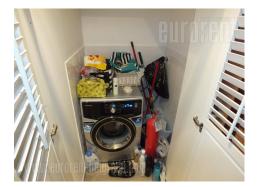

The apartment placed in the very city center, in near vicinity of the pedestrian zone, Knez Mihailova Street and Kalemegdan Fortress. Commercial and business surroundings with a lot of coffee shops, restaurants, stores, hotels and cultural institutions. The apartment is housed on the ground floor and it is oriented toward the yard. It is completely renovated and has functional structure. The apartment consists of three levels: ground floor level with direct access to the living room connected to dining area and a fully equipped kitchen visually separated by a kitchen counter/bar. Base of the whole level occupies 32 square meters. Gallery which is a little lower than standard, is equipped with a double bed and a built in closet. Basement level consists of one room with a couch suitable for an additional bedroom or a large wardrobe space, a restroom, a bathroom with built in shower cabin, as well as a utility room for a washing machine. Space is fully equipped with high quality, classical furniture, it has air conditioning and internet connection. Bright and comfortable, suitable for a family or a couple.