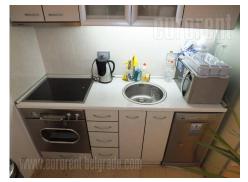

The apartment placed in the very city center, in near vicinity of the pedestrian zone, Knez Mihailova Street and Kalemegdan Fortress. Commercial and business surroundings with a lot of coffee shops, restaurants, stores, hotels and cultural institutions. The apartment is housed on the ground floor and it is oriented toward the yard. It is completely renovated and has functional structure. The apartment consists of three levels: ground floor level with direct access to the living room connected to dining area and a fully equipped kitchen visually separated by a kitchen counter/bar. Base of the whole level occupies 32 square meters. Gallery which is a little lower than standard, is equipped with a double bed and a built in closet. Basement level consists of one room with a couch suitable for an additional bedroom or a large wardrobe space, a restroom, a bathroom with built in shower cabin, as well as a utility room for a washing machine. Space is fully equipped with high quality, classical furniture, it has air conditioning and internet connection. Bright and comfortable, suitable for a family or a couple.