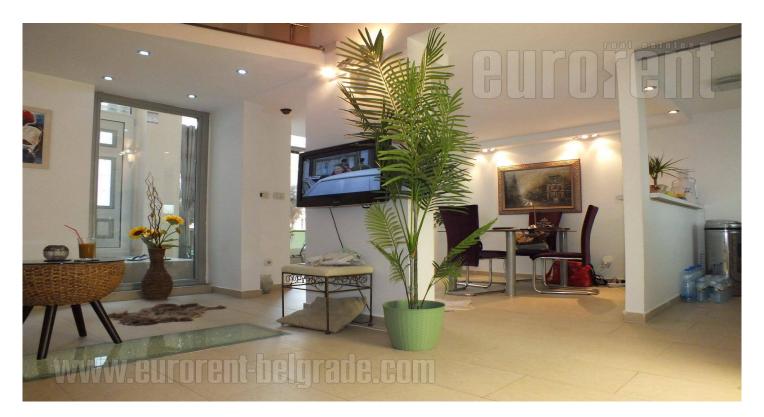

The apartment placed in the very city center, in near vicinity of the pedestrian zone, Knez Mihailova Street and Kalemegdan Fortress. Commercial and business surroundings with a lot of coffee shops, restaurants, stores, hotels and cultural institutions. The apartment is housed on the ground floor and it is oriented toward the yard. It is completely renovated and has functional structure. The apartment consists of three levels: ground floor level with direct access to the living room connected to dining area and a fully equipped kitchen visually separated by a kitchen counter/bar. Base of the whole level occupies 32 square meters. Gallery which is a little lower than standard, is equipped with a double bed and a built in closet. Basement level consists of one room with a couch suitable for an additional bedroom or a large wardrobe space, a restroom, a bathroom with built in shower cabin, as well as a utility room for a washing machine. Space is fully equipped with high quality, classical furniture, it has air conditioning and internet connection. Bright and comfortable, suitable for a family or a couple.