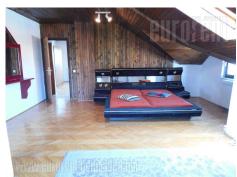

The house is located in a busy area in Žarkovo, 10 km away from the city center. This part runs several public transport lines to all parts of the city. Few minutes drive to the Ada Bridge, turn to the highway and the Ibarska road. Vertical house has its own garden of 300 m<sup>2</sup>. In front of it is a parking lot with a canopy. Set on three levels. It was built in 1985 and renovated. On the first level is a spacious living room with dining area. The kitchen is separated. Restroom is located in the anteroom. Stairs from the living room lead to the upper floor where there are three bedrooms. The largest is with the double bed, wardrobe and access to the balcony. Two bedrooms are smaller in size and one with two single beds while in the second is daybed. On this level is a bathroom with tub. The last level has a comfortable living room and one bedroom with double bed, wardrobe and bathroom. The house is equipped preserved furniture and air conditioning. The last level is under the eaves. It is for suitable family living. Ιt can be emptied