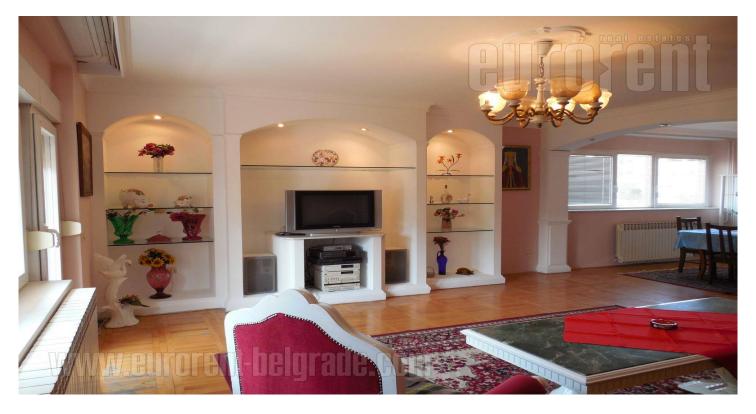

The house is located in a busy area in Žarkovo, 10 km away from the city center. This part runs several public transport lines to all parts of the city. Few minutes drive to the Ada Bridge, turn to the highway and the Ibarska road. Vertical house has its own garden of 300 m<sup>2</sup>. In front of it is a parking lot with a canopy. Set on three levels. It was built in 1985 and renovated. On the first level is a spacious living room with dining area. The kitchen is separated. Restroom is located in the anteroom. Stairs from the living room lead to the upper floor where there are three bedrooms. The largest is with the double bed, wardrobe and access to the balcony. Two bedrooms are smaller in size and one with two single beds while in the second is daybed. On this level is a bathroom with tub. The last level has a comfortable living room and one bedroom with double bed, wardrobe and bathroom. The house is equipped preserved furniture and air conditioning. The last level is under the eaves. It is for suitable family living. Ιt can be emptied