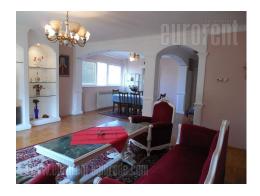

The house is located in a busy area in Žarkovo, 10 km away from the city center. This part runs several public transport lines to all parts of the city. Few minutes drive to the Ada Bridge, turn to the highway and the Ibarska road. Vertical house has its own garden of 300 m<sup>2</sup>. In front of it is a parking lot with a canopy. Set on three levels. It was built in 1985 and renovated. On the first level is a spacious living room with dining area. The kitchen is separated. Restroom is located in the anteroom. Stairs from the living room lead to the upper floor where there are three bedrooms. The largest is with the double bed, wardrobe and access to the balcony. Two bedrooms are smaller in size and one with two single beds while in the second is daybed. On this level is a bathroom with tub. The last level has a comfortable living room and one bedroom with double bed, wardrobe and bathroom. The house is equipped preserved furniture and air conditioning. The last level is under the eaves. It is for suitable family living. Ιt can be emptied