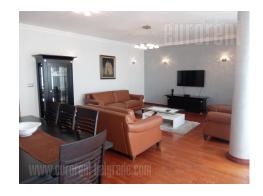

New attractive relatively new building, excellent quality, in peaceful street near Slavija square. Luxurious apartment, with high quality finishing works. Bright and sunny, well designed and two sides oriented. It consists out of living room with kitchen and dining area, two bathrooms with top quality ceramics and floor heating, three bedrooms each with fitted closet and balcony that has view over city and St Sava Temple. Apartment has two parking places in underground garage and one parking place in buildings yard, while there is also a smaller pantry at disposal.