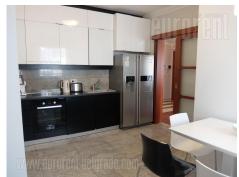

New attractive relatively new building, excellent quality, in peaceful street near Slavija square. Luxurious apartment, with high quality finishing works. Bright and sunny, well designed and two sides oriented. It consists out of living room with kitchen and dining area, two bathrooms with top quality ceramics and floor heating, three bedrooms each with fitted closet and balcony that has view over city and St Sava Temple. Apartment has two parking places in underground garage and one parking place in buildings yard, while there is also a smaller pantry at disposal.