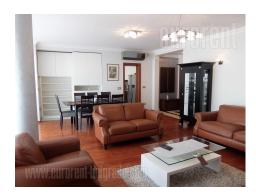

New attractive relatively new building, excellent quality, in peaceful street near Slavija square. Luxurious apartment, with high quality finishing works. Bright and sunny, well designed and two sides oriented. It consists out of living room with kitchen and dining area, two bathrooms with top quality ceramics and floor heating, three bedrooms each with fitted closet and balcony that has view over city and St Sava Temple. Apartment has two parking places in underground garage and one parking place in buildings yard, while there is also a smaller pantry at disposal.