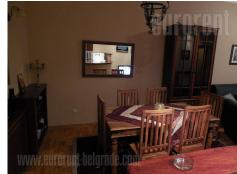

## #28724, Rent - Apartment, Belgrade, SKUPŠTINA

Comfortably equipped apartment, placed in very center of city. It is busy street behind Parliament building, only few minutes away from Terazije tunnel, leading to New Belgrade area, or Kneza Miloša street which enable highway input in only 6-7 minutes of driving. Neighbourhood includes several local shops, cafes, restaurants and other amenities. Apartment is placed on second floor, and with orientation toward yard, also insulated from noise. Anteroom lead to spacious living and dining area, divided from kitchen with large bar-table. Two bedrooms are on the opposite part of apartment, and they share renovated bathroom with hydromassage shower. Furniture is cozy, partly classic, with wooden details. Ambience suitable for singles and foreigners which prefer central location with secured peace.