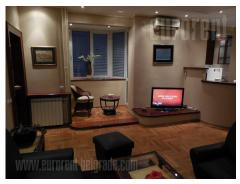

## #28724, Rent - Apartment, Belgrade, SKUPŠTINA

Comfortably equipped apartment, placed in very center of city. It is busy street behind Parliament building, only few minutes away from Terazije tunnel, leading to New Belgrade area, or Kneza Miloša street which enable highway input in only 6-7 minutes of driving. Neighbourhood includes several local shops, cafes, restaurants and other amenities. Apartment is placed on second floor, and with orientation toward yard, also insulated from noise. Anteroom lead to spacious living and dining area, divided from kitchen with large bar-table. Two bedrooms are on the opposite part of apartment, and they share renovated bathroom with hydromassage shower. Furniture is cozy, partly classic, with wooden details. Ambience suitable for singles and foreigners which prefer central location with secured peace.