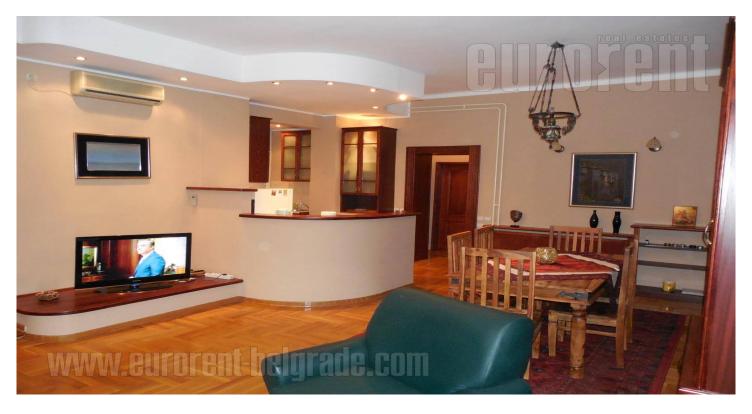

## #28724, Rent - Apartment, Belgrade, SKUPŠTINA

Comfortably equipped apartment, placed in very center of city. It is busy street behind Parliament building, only few minutes away from Terazije tunnel, leading to New Belgrade area, or Kneza Miloša street which enable highway input in only 6-7 minutes of driving. Neighbourhood includes several local shops, cafes, restaurants and other amenities. Apartment is placed on second floor, and with orientation toward yard, also insulated from noise. Anteroom lead to spacious living and dining area, divided from kitchen with large bar-table. Two bedrooms are on the opposite part of apartment, and they share renovated bathroom with hydromassage shower. Furniture is cozy, partly classic, with wooden details. Ambience suitable for singles and foreigners which prefer central location with secured peace.