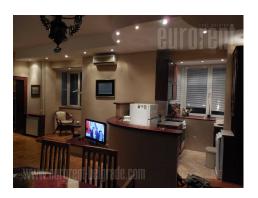

## #28724, Rent - Apartment, Belgrade, SKUPŠTINA

Comfortably equipped apartment, placed in very center of city. It is busy street behind Parliament building, only few minutes away from Terazije tunnel, leading to New Belgrade area, or Kneza Miloša street which enable highway input in only 6-7 minutes of driving. Neighbourhood includes several local shops, cafes, restaurants and other amenities. Apartment is placed on second floor, and with orientation toward yard, also insulated from noise. Anteroom lead to spacious living and dining area, divided from kitchen with large bar-table. Two bedrooms are on the opposite part of apartment, and they share renovated bathroom with hydromassage shower. Furniture is cozy, partly classic, with wooden details. Ambience suitable for singles and foreigners which prefer central location with secured peace.