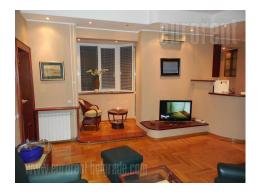

## #28724, Rent - Apartment, Belgrade, SKUPŠTINA

Comfortably equipped apartment, placed in very center of city. It is busy street behind Parliament building, only few minutes away from Terazije tunnel, leading to New Belgrade area, or Kneza Miloša street which enable highway input in only 6-7 minutes of driving. Neighbourhood includes several local shops, cafes, restaurants and other amenities. Apartment is placed on second floor, and with orientation toward yard, also insulated from noise. Anteroom lead to spacious living and dining area, divided from kitchen with large bar-table. Two bedrooms are on the opposite part of apartment, and they share renovated bathroom with hydromassage shower. Furniture is cozy, partly classic, with wooden details. Ambience suitable for singles and foreigners which prefer central location with secured peace.