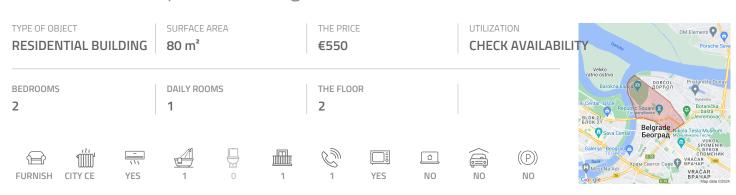

## #28724, Rent - Apartment, Belgrade, SKUPŠTINA

Comfortably equipped apartment, placed in very center of city. It is busy street behind Parliament building, only few minutes away from Terazije tunnel, leading to New Belgrade area, or Kneza Miloša street which enable highway input in only 6-7 minutes of driving. Neighbourhood includes several local shops, cafes, restaurants and other amenities. Apartment is placed on second floor, and with orientation toward yard, also insulated from noise. Anteroom lead to spacious living and dining area, divided from kitchen with large bar-table. Two bedrooms are on the opposite part of apartment, and they share renovated bathroom with hydromassage shower. Furniture is cozy, partly classic, with wooden details. Ambience suitable for singles and foreigners which prefer central location with secured peace.