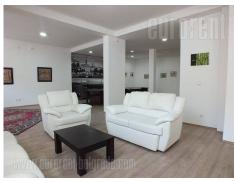

A shop placed in near vicinity of the Zemun center, fully renovated and suitable for divercity of business activities. It comprises of a large open space, abundant with natural light. The shop has a separate entrance and can also be convenient for office premises.