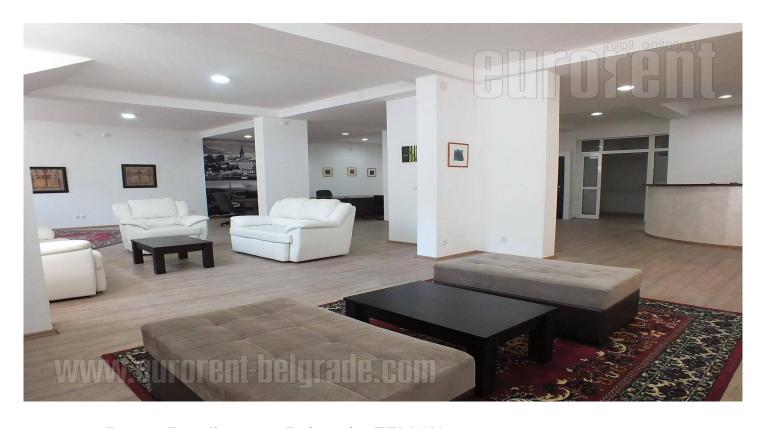

A shop placed in near vicinity of the Zemun center, fully renovated and suitable for divercity of business activities. It comprises of a large open space, abundant with natural light. The shop has a separate entrance and can also be convenient for office premises.