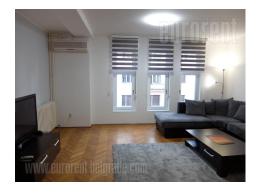

Apartment is situated in the city center, very close to the Knez Mihailova street pedestrian zone. It is housed on the fourth floor older building, but with very well maintained entrance. Beautiful restaurants, coffee shops, cultural and historical attractions are all around this part of the town, making this location desirable for strangers and lovers of the busy city life. Public transportation provide excellent connection with other parts of the city. Apartment consists of the large living room, kitchen and dining room making a whole, and little storage room. Other part of the apartment is separated by a hallway, and consists of the two bedrooms, and nice, renovated bathroom with bathtub. One of the bedrooms is furnished with double bed, and other one with two single beds and two nightstands. Apartment is spacious and functional, with modern, discrete furniture and beautifully incorporated details, which makes it charming and comfortable.