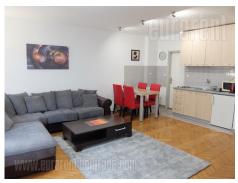

Apartment is situated in the city center, very close to the Knez Mihailova street pedestrian zone. It is housed on the fourth floor older building, but with very well maintained entrance. Beautiful restaurants, coffee shops, cultural and historical attractions are all around this part of the town, making this location desirable for strangers and lovers of the busy city life. Public transportation provide excellent connection with other parts of the city. Apartment consists of the large living room, kitchen and dining room making a whole, and little storage room. Other part of the apartment is separated by a hallway, and consists of the two bedrooms, and nice, renovated bathroom with bathtub. One of the bedrooms is furnished with double bed, and other one with two single beds and two nightstands. Apartment is spacious and functional, with modern, discrete furniture and beautifully incorporated details, which makes it charming and comfortable.