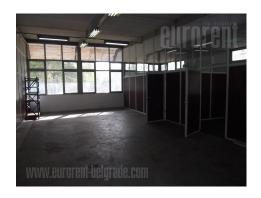

Busy location, easy access to a highway. Building is within larger storage complex, one entirety with two offices. It has heating, ceiling height 4-4,5 m, two entrances. Physical security in complex, strong power electricity. Conveneint for production and chemical