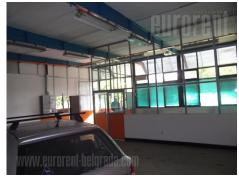

Busy location, easy access to a highway. Building is within larger storage complex, one entirety with two offices. It has heating, ceiling height 4-4,5 m, two entrances. Physical security in complex, strong power electricity. Conveneint for production and chemical