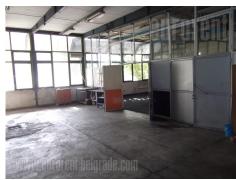

Busy location, easy access to a highway. Building is within larger storage complex, one entirety with two offices. It has heating, ceiling height 4-4,5 m, two entrances. Physical security in complex, strong power electricity. Conveneint for production and chemical