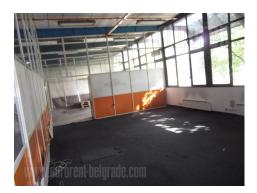

Busy location, easy access to a highway. Building is within larger storage complex, one entirety with two offices. It has heating, ceiling height 4-4,5 m, two entrances. Physical security in complex, strong power electricity. Conveneint for production and chemical