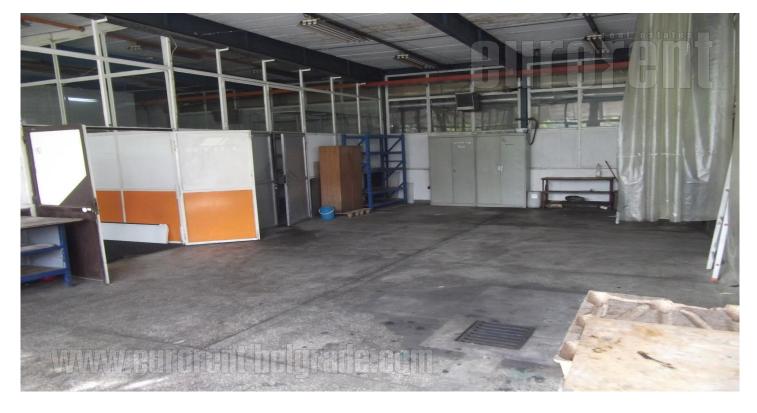

Busy location, easy access to a highway. Building is within larger storage complex, one entirety with two offices. It has heating, ceiling height 4-4,5 m, two entrances. Physical security in complex, strong power electricity. Conveneint for production and chemical