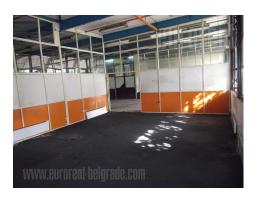

Busy location, easy access to a highway. Building is within larger storage complex, one entirety with two offices. It has heating, ceiling height 4-4,5 m, two entrances. Physical security in complex, strong power electricity. Conveneint for production and chemical