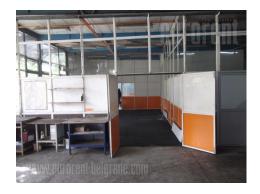

Busy location, easy access to a highway. Building is within larger storage complex, one entirety with two offices. It has heating, ceiling height 4-4,5 m, two entrances. Physical security in complex, strong power electricity. Conveneint for production and chemical