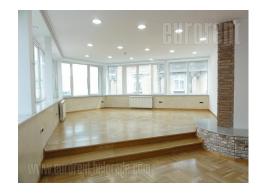

Excellent apartment in an old, renovated building in city center. It's bright and spacious, occupies two levels. It consists out of central anteroom, three bedrooms, restroom, bathroom, kitchen with dining area and large living room on the first level, and four bedrooms, gallery and wardrobe on the upper level. Large two-level terrace, well arranged. Quality interior, excellent lightening, air-condition, alarm, computer net.