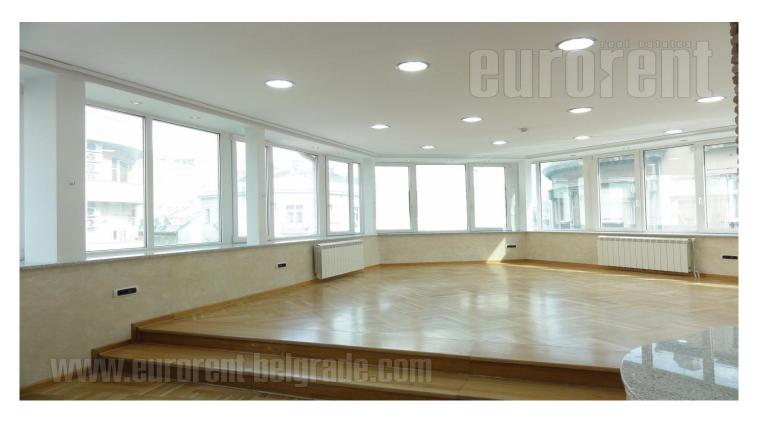

Excellent apartment in an old, renovated building in city center. It's bright and spacious, occupies two levels. It consists out of central anteroom, three bedrooms, restroom, bathroom, kitchen with dining area and large living room on the first level, and four bedrooms, gallery and wardrobe on the upper level. Large two-level terrace, well arranged. Quality interior, excellent lightening, air-condition, alarm, computer net.