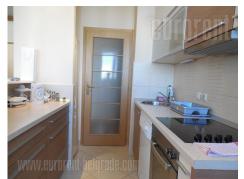

## #27512, Rent - Apartment, Belgrade, BLOK 29

The apartment is located in New Belgrade in block 29 near the Arena. The highway provides excellent connection to other parts of the city, while the airport is at ten minute driving distance. The apartment is housed on the fifth floor of a newer building with an intercom, an elevator and a security guard. The apartment is bright, two - side oriented, with two terraces. Comfortable living room has access to a large terrace. The kitchen is separated from the dining area with counter and two bar stools where is placed dining table is for four persons. The kitchen has access to a small glassed in terrace and well-organized pantry. Sleeping block is consists of two bedrooms, both equipped with double beds and a closet, in this part of the apartment are toilet and bathroom with a bath tub as well. Heating in the apartment is central, and the apartment is equipped with air-conditioner, Future quality parquet, PVC windows. tenants have basement space disposal.