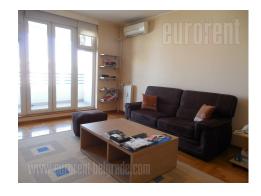

## #27512, Rent - Apartment, Belgrade, BLOK 29

The apartment is located in New Belgrade in block 29 near the Arena. The highway provides excellent connection to other parts of the city, while the airport is at ten minute driving distance. The apartment is housed on the fifth floor of a newer building with an intercom, an elevator and a security guard. The apartment is bright, two - side oriented, with two terraces. Comfortable living room has access to a large terrace. The kitchen is separated from the dining area with counter and two bar stools where is placed dining table is for four persons. The kitchen has access to a small glassed in terrace and well-organized pantry. Sleeping block is consists of two bedrooms, both equipped with double beds and a closet, in this part of the apartment are toilet and bathroom with a bath tub as well. Heating in the apartment is central, and the apartment is equipped with air-conditioner, Future quality parquet, PVC windows. tenants have basement space disposal.