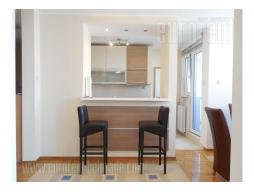

## #27512, Rent - Apartment, Belgrade, BLOK 29

The apartment is located in New Belgrade in block 29 near the Arena. The highway provides excellent connection to other parts of the city, while the airport is at ten minute driving distance. The apartment is housed on the fifth floor of a newer building with an intercom, an elevator and a security guard. The apartment is bright, two - side oriented, with two terraces. Comfortable living room has access to a large terrace. The kitchen is separated from the dining area with counter and two bar stools where is placed dining table is for four persons. The kitchen has access to a small glassed in terrace and well-organized pantry. Sleeping block is consists of two bedrooms, both equipped with double beds and a closet, in this part of the apartment are toilet and bathroom with a bath tub as well. Heating in the apartment is central, and the apartment is equipped with air-conditioner, Future quality parquet, PVC windows. tenants have basement space disposal.