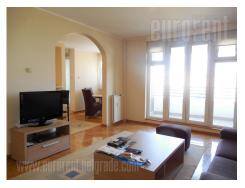

## #27512, Rent - Apartment, Belgrade, BLOK 29

The apartment is located in New Belgrade in block 29 near the Arena. The highway provides excellent connection to other parts of the city, while the airport is at ten minute driving distance. The apartment is housed on the fifth floor of a newer building with an intercom, an elevator and a security guard. The apartment is bright, two - side oriented, with two terraces. Comfortable living room has access to a large terrace. The kitchen is separated from the dining area with counter and two bar stools where is placed dining table is for four persons. The kitchen has access to a small glassed in terrace and well-organized pantry. Sleeping block is consists of two bedrooms, both equipped with double beds and a closet, in this part of the apartment are toilet and bathroom with a bath tub as well. Heating in the apartment is central, and the apartment is equipped with air-conditioner, Future quality parquet, PVC windows. tenants have basement space disposal.