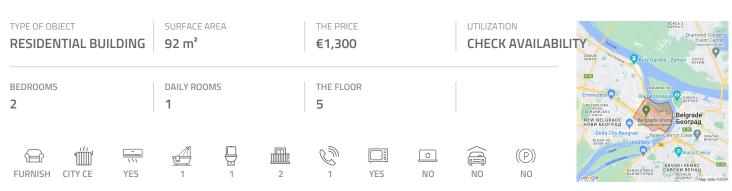

## #27512, Rent - Apartment, Belgrade, BLOK 29

The apartment is located in New Belgrade in block 29 near the Arena. The highway provides excellent connection to other parts of the city, while the airport is at ten minute driving distance. The apartment is housed on the fifth floor of a newer building with an intercom, an elevator and a security guard. The apartment is bright, two - side oriented, with two terraces. Comfortable living room has access to a large terrace. The kitchen is separated from the dining area with counter and two bar stools where is placed dining table is for four persons. The kitchen has access to a small glassed in terrace and well-organized pantry. Sleeping block is consists of two bedrooms, both equipped with double beds and a closet, in this part of the apartment are toilet and bathroom with a bath tub as well. Heating in the apartment is central, and the apartment is equipped with air-conditioner, Future quality parquet, PVC windows. tenants have basement space disposal.