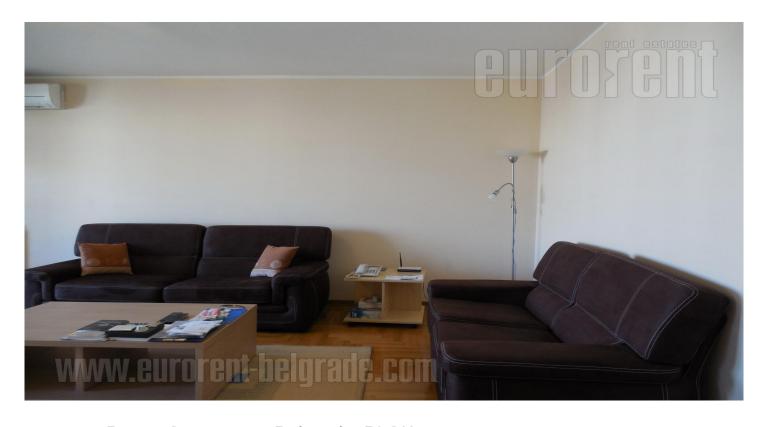

## #27512, Rent - Apartment, Belgrade, BLOK 29

The apartment is located in New Belgrade in block 29 near the Arena. The highway provides excellent connection to other parts of the city, while the airport is at ten minute driving distance. The apartment is housed on the fifth floor of a newer building with an intercom, an elevator and a security guard. The apartment is bright, two - side oriented, with two terraces. Comfortable living room has access to a large terrace. The kitchen is separated from the dining area with counter and two bar stools where is placed dining table is for four persons. The kitchen has access to a small glassed in terrace and well-organized pantry. Sleeping block is consists of two bedrooms, both equipped with double beds and a closet, in this part of the apartment are toilet and bathroom with a bath tub as well. Heating in the apartment is central, and the apartment is equipped with air-conditioner, Future quality parquet, PVC windows. tenants have basement space disposal.