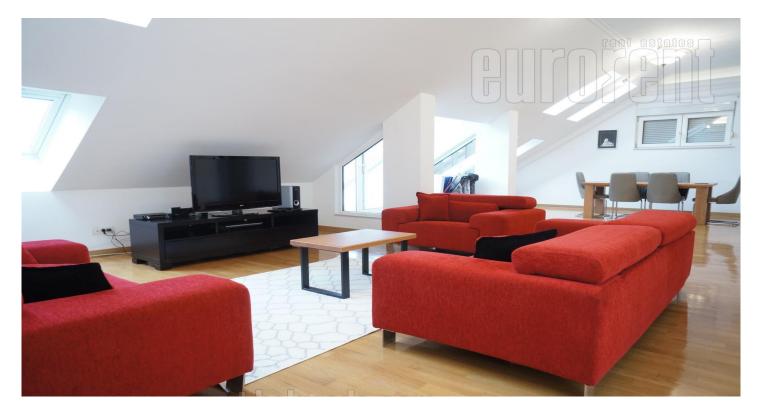

Apartment on nice location, near St. Sava Temple. New building, last floor. Duplex. It consists out of comfortable living room with terrace, kitchen with dining area, bathroom and one room (study or bedroom). On upper floor is main bedroom, bathroom with jacuzzi tub and fitted closets. Apartment is functional, fully equipped with new furniture.