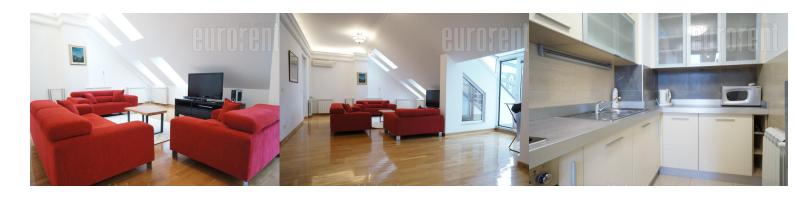

Apartment on nice location, near St. Sava Temple. New building, last floor. Duplex. It consists out of comfortable living room with terrace, kitchen with dining area, bathroom and one room (study or bedroom). On upper floor is main bedroom, bathroom with jacuzzi tub and fitted closets. Apartment is functional, fully equipped with new furniture.