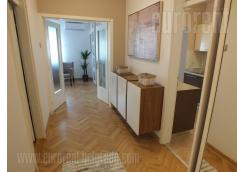

The apartment is located on the 6th floor of a building in a beautiful location in a business and residential area of New Belgrade. The location is easily accessible from the city center, and has easy access to the highway. More public transport lines connecting this part of the city center and the rest of New Belgrade. In the immediate vicinity is the park with facilities for children, as well as a large number of shops and services a wide spectrum. In the vicinity of the building is a free-parking zone with no time limit. Also, the banks of the river Danube is only a 10-minute walk away, with numerous facilities for children and adults. The apartment is comfortable and bright. It has three bedrooms, two with double beds and wardrobes. The smallest room is empty and it is possible to be equipped if needed. The central part of the apartment is the living room which is open to the dining room and has access to a beautifully decorated loggia. The kitchen is partially separated and equipped with quality appliances. There is one bathroom with bath, while the restroom is located in the entryway. Interior of the apartment is very pleasant, keeps the home atmosphere. Air-conditioned, has plenty of storage space. Suitable for both for office space and residential apartment.