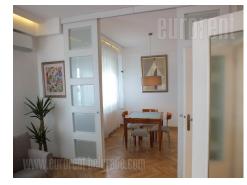

The apartment is located on the 6th floor of a building in a beautiful location in a business and residential area of New Belgrade. The location is easily accessible from the city center, and has easy access to the highway. More public transport lines connecting this part of the city center and the rest of New Belgrade. In the immediate vicinity is the park with facilities for children, as well as a large number of shops and services a wide spectrum. In the vicinity of the building is a free-parking zone with no time limit. Also, the banks of the river Danube is only a 10-minute walk away, with numerous facilities for children and adults. The apartment is comfortable and bright. It has three bedrooms, two with double beds and wardrobes. The smallest room is empty and it is possible to be equipped if needed. The central part of the apartment is the living room which is open to the dining room and has access to a beautifully decorated loggia. The kitchen is partially separated and equipped with quality appliances. There is one bathroom with bath, while the restroom is located in the entryway. Interior of the apartment is very pleasant, keeps the home atmosphere. Air-conditioned, has plenty of storage space. Suitable for both for office space and residential apartment.