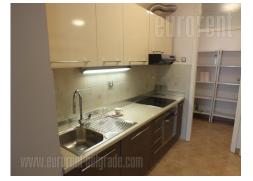

The apartment is located on the 6th floor of a building in a beautiful location in a business and residential area of New Belgrade. The location is easily accessible from the city center, and has easy access to the highway. More public transport lines connecting this part of the city center and the rest of New Belgrade. In the immediate vicinity is the park with facilities for children, as well as a large number of shops and services a wide spectrum. In the vicinity of the building is a free-parking zone with no time limit. Also, the banks of the river Danube is only a 10-minute walk away, with numerous facilities for children and adults. The apartment is comfortable and bright. It has three bedrooms, two with double beds and wardrobes. The smallest room is empty and it is possible to be equipped if needed. The central part of the apartment is the living room which is open to the dining room and has access to a beautifully decorated loggia. The kitchen is partially separated and equipped with quality appliances. There is one bathroom with bath, while the restroom is located in the entryway. Interior of the apartment is very pleasant, keeps the home atmosphere. Air-conditioned, has plenty of storage space. Suitable for both for office space and residential apartment.