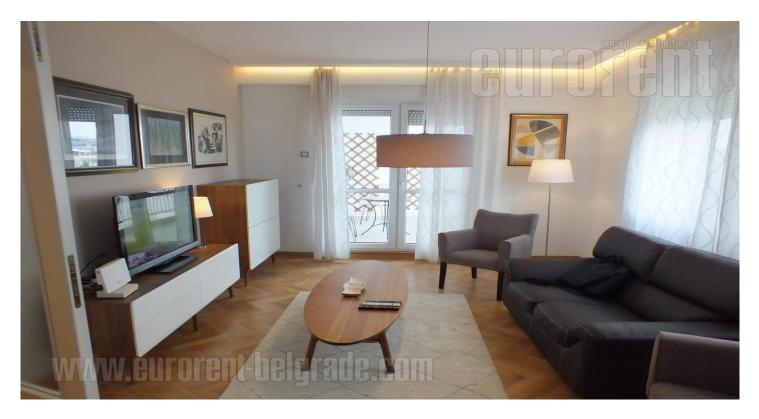

The apartment is located on the 6th floor of a building in a beautiful location in a business and residential area of New Belgrade. The location is easily accessible from the city center, and has easy access to the highway. More public transport lines connecting this part of the city center and the rest of New Belgrade. In the immediate vicinity is the park with facilities for children, as well as a large number of shops and services a wide spectrum. In the vicinity of the building is a free-parking zone with no time limit. Also, the banks of the river Danube is only a 10-minute walk away, with numerous facilities for children and adults. The apartment is comfortable and bright. It has three bedrooms, two with double beds and wardrobes. The smallest room is empty and it is possible to be equipped if needed. The central part of the apartment is the living room which is open to the dining room and has access to a beautifully decorated loggia. The kitchen is partially separated and equipped with quality appliances. There is one bathroom with bath, while the restroom is located in the entryway. Interior of the apartment is very pleasant, keeps the home atmosphere. Air-conditioned, has plenty of storage space. Suitable for both for office space and residential apartment.