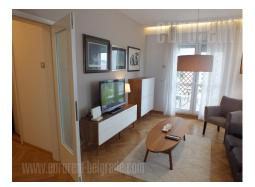

The apartment is located on the 6th floor of a building in a beautiful location in a business and residential area of New Belgrade. The location is easily accessible from the city center, and has easy access to the highway. More public transport lines connecting this part of the city center and the rest of New Belgrade. In the immediate vicinity is the park with facilities for children, as well as a large number of shops and services a wide spectrum. In the vicinity of the building is a free-parking zone with no time limit. Also, the banks of the river Danube is only a 10-minute walk away, with numerous facilities for children and adults. The apartment is comfortable and bright. It has three bedrooms, two with double beds and wardrobes. The smallest room is empty and it is possible to be equipped if needed. The central part of the apartment is the living room which is open to the dining room and has access to a beautifully decorated loggia. The kitchen is partially separated and equipped with quality appliances. There is one bathroom with bath, while the restroom is located in the entryway. Interior of the apartment is very pleasant, keeps the home atmosphere. Air-conditioned, has plenty of storage space. Suitable for both for office space and residential apartment.