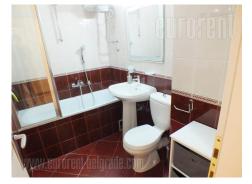

The apartment is located on the 6th floor of a building in a beautiful location in a business and residential area of New Belgrade. The location is easily accessible from the city center, and has easy access to the highway. More public transport lines connecting this part of the city center and the rest of New Belgrade. In the immediate vicinity is the park with facilities for children, as well as a large number of shops and services a wide spectrum. In the vicinity of the building is a free-parking zone with no time limit. Also, the banks of the river Danube is only a 10-minute walk away, with numerous facilities for children and adults. The apartment is comfortable and bright. It has three bedrooms, two with double beds and wardrobes. The smallest room is empty and it is possible to be equipped if needed. The central part of the apartment is the living room which is open to the dining room and has access to a beautifully decorated loggia. The kitchen is partially separated and equipped with quality appliances. There is one bathroom with bath, while the restroom is located in the entryway. Interior of the apartment is very pleasant, keeps the home atmosphere. Air-conditioned, has plenty of storage space. Suitable for both for office space and residential apartment.