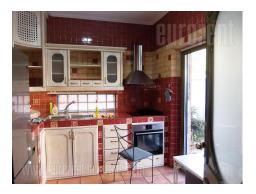

An excellent house in beautiful, quiet Zvezdara street. Nice neighbourhood with small frequency of traffic, while in near vicinity is large boulevard with plenty of commercial content and several stations of public transport. The house is self standing on the 400 m<sup>2</sup> plot which is partially paved and the other part is covered with grass. Open swimming pool is in this part of the yard as well, while in the corner of the yard built barbeque is placed. The house spreads over four levels, and consists of large living room interconnected with dining room, five bedrooms, kitchen and four bathrooms. Basement level is large open space of 50 m<sup>2</sup> with laundry room and exit to a garage for four vehicles. Ground level consists of living room with dining room, separate kitchen, one bedroom and bathroom. Dining room and kitchen have an exit to a nicely maintained yard. Three bedrooms, two bathrooms and terrace are on the first floor. The last level is organized as open space with a bathroom and a location for comfortable life terrace. Excellent both or business activitiy.