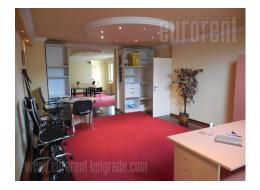

The apartment is located on the top floor prewar walk-up building, in upgrading from 1998. The building is situated in a busy street, across Beogradjanka building. Followed by excellent location, near wide variety of commercial and cultural content, the stop points of public transport with several bus lines. The apartment spreads on two levels. On the first floor is a hallway, three spacious rooms, large kitchen and two bathrooms. The upper level has one room under the eaves. The space is equipped with office furniture, and can be empty. Air-conditioned, has Internet connection. It is suitable for office space.