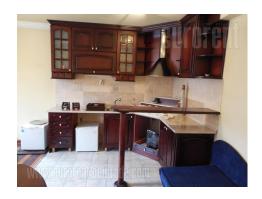

The apartment is located on the top floor prewar walk-up building, in upgrading from 1998. The building is situated in a busy street, across Beogradjanka building. Followed by excellent location, near wide variety of commercial and cultural content, the stop points of public transport with several bus lines. The apartment spreads on two levels. On the first floor is a hallway, three spacious rooms, large kitchen and two bathrooms. The upper level has one room under the eaves. The space is equipped with office furniture, and can be empty. Air-conditioned, has Internet connection. It is suitable for office space.