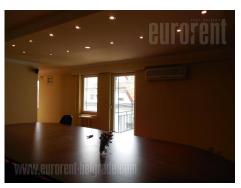

The apartment is located on the top floor prewar walk-up building, in upgrading from 1998. The building is situated in a busy street, across Beogradjanka building. Followed by excellent location, near wide variety of commercial and cultural content, the stop points of public transport with several bus lines. The apartment spreads on two levels. On the first floor is a hallway, three spacious rooms, large kitchen and two bathrooms. The upper level has one room under the eaves. The space is equipped with office furniture, and can be empty. Air-conditioned, has Internet connection. It is suitable for office space.