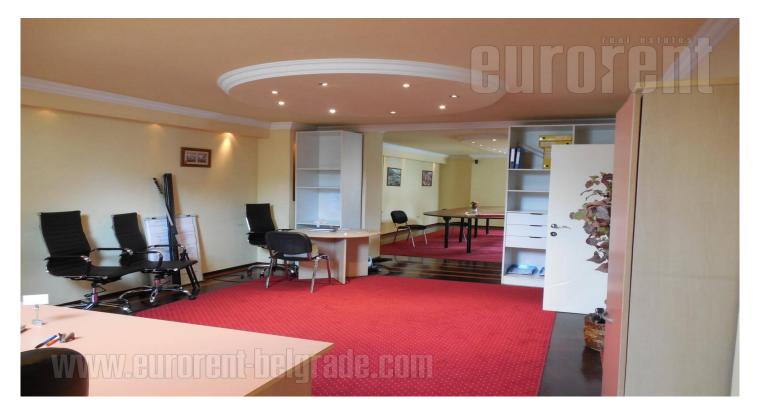

The apartment is located on the top floor prewar walk-up building, in upgrading from 1998. The building is situated in a busy street, across Beogradjanka building. Followed by excellent location, near wide variety of commercial and cultural content, the stop points of public transport with several bus lines. The apartment spreads on two levels. On the first floor is a hallway, three spacious rooms, large kitchen and two bathrooms. The upper level has one room under the eaves. The space is equipped with office furniture, and can be empty. Air-conditioned, has Internet connection. It is suitable for office space.