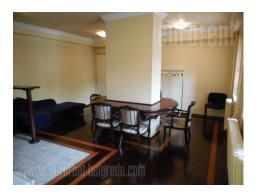

The apartment is located on the top floor prewar walk-up building, in upgrading from 1998. The building is situated in a busy street, across Beogradjanka building. Followed by excellent location, near wide variety of commercial and cultural content, the stop points of public transport with several bus lines. The apartment spreads on two levels. On the first floor is a hallway, three spacious rooms, large kitchen and two bathrooms. The upper level has one room under the eaves. The space is equipped with office furniture, and can be empty. Air-conditioned, has Internet connection. It is suitable for office space.