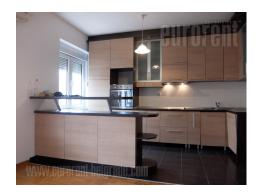

Good, quality apartment on first floor of a newer building, on Vozdovac area. Location is in immediate vicinity of Red star stadium, and only 5 minutes walking distance from Autokomanda, which enables good link to city center. Street has busy traffic, and Banjica forest is just across the street, while there is several cafes and restaurants in surrounding. Building has very nice entrance area with granite fitted floors and inox lift. Apartment is comfort, bright and with good layout. Central hallway leads to all other rooms. Living room and dining area are open plan, and kitchen is only divided with bar-table and furnished with plenty cabinets, stove and burners. Also, it has small pantry with shelves. Three good-size bedrooms are in other part of apartment, and bathroom with bathtub. Guest restroom is at the entrance to apartment. One bedroom has closet, and there is small terrace viewing onto Boulevard and greenery of wood. Additional convenience is secured parking space in basement of building, with direct access to Boulevard. **Apartment** suitable for business purposes