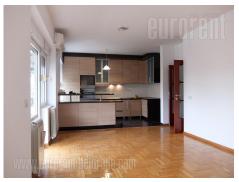

Good, quality apartment on first floor of a newer building, on Vozdovac area. Location is in immediate vicinity of Red star stadium, and only 5 minutes walking distance from Autokomanda, which enables good link to city center. Street has busy traffic, and Banjica forest is just across the street, while there is several cafes and restaurants in surrounding. Building has very nice entrance area with granite fitted floors and inox lift. Apartment is comfort, bright and with good layout. Central hallway leads to all other rooms. Living room and dining area are open plan, and kitchen is only divided with bar-table and furnished with plenty cabinets, stove and burners. Also, it has small pantry with shelves. Three good-size bedrooms are in other part of apartment, and bathroom with bathtub. Guest restroom is at the entrance to apartment. One bedroom has closet, and there is small terrace viewing onto Boulevard and greenery of wood. Additional convenience is secured parking space in basement of building, with direct access to Boulevard. **Apartment** suitable for business purposes