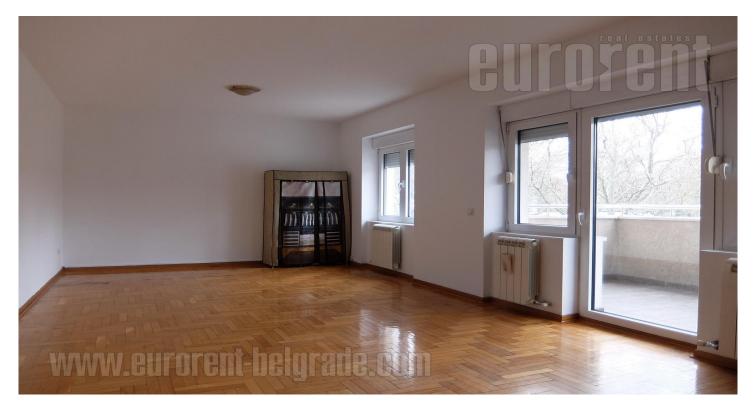

Good, quality apartment on first floor of a newer building, on Vozdovac area. Location is in immediate vicinity of Red star stadium, and only 5 minutes walking distance from Autokomanda, which enables good link to city center. Street has busy traffic, and Banjica forest is just across the street, while there is several cafes and restaurants in surrounding. Building has very nice entrance area with granite fitted floors and inox lift. Apartment is comfort, bright and with good layout. Central hallway leads to all other rooms. Living room and dining area are open plan, and kitchen is only divided with bar-table and furnished with plenty cabinets, stove and burners. Also, it has small pantry with shelves. Three good-size bedrooms are in other part of apartment, and bathroom with bathtub. Guest restroom is at the entrance to apartment. One bedroom has closet, and there is small terrace viewing onto Boulevard and greenery of wood. Additional convenience is secured parking space in basement of building, with direct access to Boulevard. **Apartment** suitable for business purposes