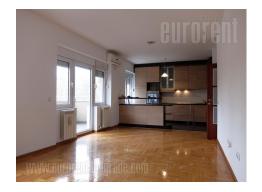

Good, quality apartment on first floor of a newer building, on Vozdovac area. Location is in immediate vicinity of Red star stadium, and only 5 minutes walking distance from Autokomanda, which enables good link to city center. Street has busy traffic, and Banjica forest is just across the street, while there is several cafes and restaurants in surrounding. Building has very nice entrance area with granite fitted floors and inox lift. Apartment is comfort, bright and with good layout. Central hallway leads to all other rooms. Living room and dining area are open plan, and kitchen is only divided with bar-table and furnished with plenty cabinets, stove and burners. Also, it has small pantry with shelves. Three good-size bedrooms are in other part of apartment, and bathroom with bathtub. Guest restroom is at the entrance to apartment. One bedroom has closet, and there is small terrace viewing onto Boulevard and greenery of wood. Additional convenience is secured parking space in basement of building, with direct access to Boulevard. **Apartment** suitable for business purposes