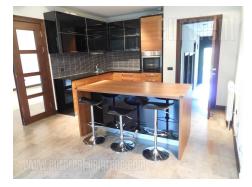

This excellent, semi-detached villa is located in elite zone of Dedinje, next to Beli dvor (White Palace). It is a residential area characterized by newly built properties and good link to highway, or busier parts of town, at only 5-10 minutes driving. Surrounding area is rich with greenery and provides beautiful view onto Kosutnjak forest. The house in the middle of three houses in a row, so it is two side oriented, surrounded with greenery which provides a certain comfort and privacy. House occupies three levels. Ground floor starts with an entry hall which flows into spacious living area, beautified with fireplace, and dining area which is few steps raised from living and kitchen area. Large kitchen is detached, and just like dining room, it has direct entrance to the backyard. Also, kitchen area opens to an entry hall, with guest restroom and staircase that will take you to ancillary rooms in basement. Up to the private rooms housed on the first floor is leading second staircase, starting from dining room. There are four bedrooms at disposal on first floor. At this floor there is also bathroom with shower cabin and second bathroom with bathtub. Two terraces which opens from bedrooms provide nice view onto garden. Ancillary rooms in basement comprise of laundry room, restroom, two pantries, garage for two vehicles as well as small spa center of some 50 m<sup>2</sup>, including Swedish sauna and round jacuzzi bathtub. Inner space is rich with daylight, providing top quality comfort