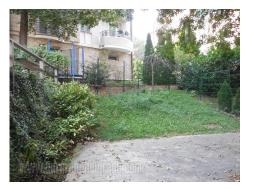

This excellent, semi-detached villa is located in elite zone of Dedinje, next to Beli dvor (White Palace). It is a residential area characterized by newly built properties and good link to highway, or busier parts of town, at only 5-10 minutes driving. Surrounding area is rich with greenery and provides beautiful view onto Kosutnjak forest. The house in the middle of three houses in a row, so it is two side oriented, surrounded with greenery which provides a certain comfort and privacy. House occupies three levels. Ground floor starts with an entry hall which flows into spacious living area, beautified with fireplace, and dining area which is few steps raised from living and kitchen area. Large kitchen is detached, and just like dining room, it has direct entrance to the backyard. Also, kitchen area opens to an entry hall, with guest restroom and staircase that will take you to ancillary rooms in basement. Up to the private rooms housed on the first floor is leading second staircase, starting from dining room. There are four bedrooms at disposal on first floor. At this floor there is also bathroom with shower cabin and second bathroom with bathtub. Two terraces which opens from bedrooms provide nice view onto garden. Ancillary rooms in basement comprise of laundry room, restroom, two pantries, garage for two vehicles as well as small spa center of some 50 m<sup>2</sup>, including Swedish sauna and round jacuzzi bathtub. Inner space is rich with daylight, providing top quality comfort