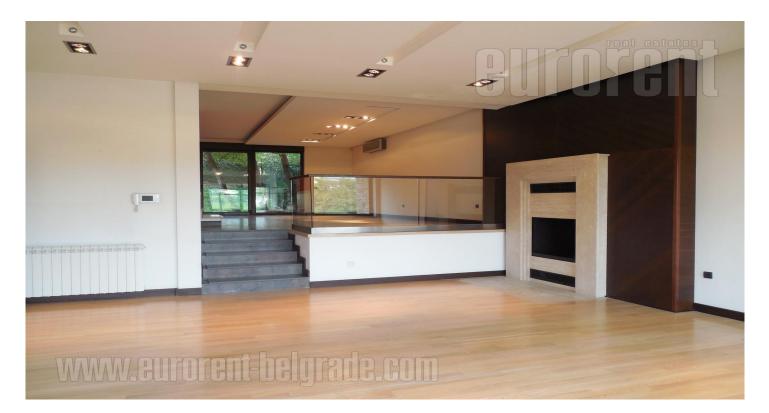

This excellent, semi-detached villa is located in elite zone of Dedinje, next to Beli dvor (White Palace). It is a residential area characterized by newly built properties and good link to highway, or busier parts of town, at only 5-10 minutes driving. Surrounding area is rich with greenery and provides beautiful view onto Kosutnjak forest. The house in the middle of three houses in a row, so it is two side oriented, surrounded with greenery which provides a certain comfort and privacy. House occupies three levels. Ground floor starts with an entry hall which flows into spacious living area, beautified with fireplace, and dining area which is few steps raised from living and kitchen area. Large kitchen is detached, and just like dining room, it has direct entrance to the backyard. Also, kitchen area opens to an entry hall, with guest restroom and staircase that will take you to ancillary rooms in basement. Up to the private rooms housed on the first floor is leading second staircase, starting from dining room. There are four bedrooms at disposal on first floor. At this floor there is also bathroom with shower cabin and second bathroom with bathtub. Two terraces which opens from bedrooms provide nice view onto garden. Ancillary rooms in basement comprise of laundry room, restroom, two pantries, garage for two vehicles as well as small spa center of some 50 m<sup>2</sup>, including Swedish sauna and round jacuzzi bathtub. Inner space is rich with daylight, providing top quality comfort