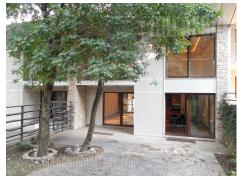

This excellent, semi-detached villa is located in elite zone of Dedinje, next to Beli dvor (White Palace). It is a residential area characterized by newly built properties and good link to highway, or busier parts of town, at only 5-10 minutes driving. Surrounding area is rich with greenery and provides beautiful view onto Kosutnjak forest. The house in the middle of three houses in a row, so it is two side oriented, surrounded with greenery which provides a certain comfort and privacy. House occupies three levels. Ground floor starts with an entry hall which flows into spacious living area, beautified with fireplace, and dining area which is few steps raised from living and kitchen area. Large kitchen is detached, and just like dining room, it has direct entrance to the backyard. Also, kitchen area opens to an entry hall, with guest restroom and staircase that will take you to ancillary rooms in basement. Up to the private rooms housed on the first floor is leading second staircase, starting from dining room. There are four bedrooms at disposal on first floor. At this floor there is also bathroom with shower cabin and second bathroom with bathtub. Two terraces which opens from bedrooms provide nice view onto garden. Ancillary rooms in basement comprise of laundry room, restroom, two pantries, garage for two vehicles as well as small spa center of some 50 m<sup>2</sup>, including Swedish sauna and round jacuzzi bathtub. Inner space is rich with daylight, providing top quality comfort