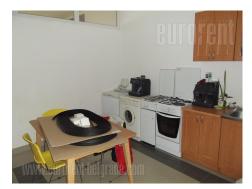

Warehouse on very frequent location by the busy road. Good traffic connection with the highway. It is fully arranged, has three entrances, 6 m ceiling height. It has 7 offices. Secured with alarm system, has Internet connection, air-condition, equipped kitchen.