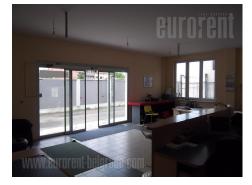

Warehouse on very frequent location by the busy road. Good traffic connection with the highway. It is fully arranged, has three entrances, 6 m ceiling height. It has 7 offices. Secured with alarm system, has Internet connection, air-condition, equipped kitchen.