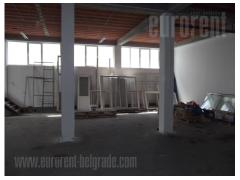

Warehouse on very frequent location by the busy road. Good traffic connection with the highway. It is fully arranged, has three entrances, 6 m ceiling height. It has 7 offices. Secured with alarm system, has Internet connection, air-condition, equipped kitchen.