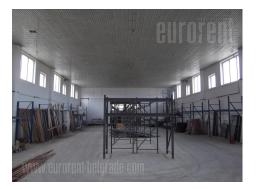

Warehouse on very frequent location by the busy road. Good traffic connection with the highway. It is fully arranged, has three entrances, 6 m ceiling height. It has 7 offices. Secured with alarm system, has Internet connection, air-condition, equipped kitchen.