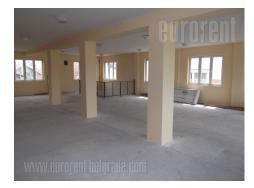

Warehouse on very frequent location by the busy road. Good traffic connection with the highway. It is fully arranged, has three entrances, 6 m ceiling height. It has 7 offices. Secured with alarm system, has Internet connection, air-condition, equipped kitchen.