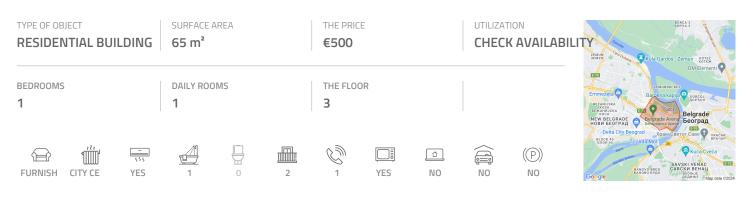

## #24627, Rent - Apartment, Belgrade, BLOK 22

Attractive apartment located in central New Belgrade area, in near vicinity of Stark Arena. Very convenient location, within a few minute driving distance from highway inclusion, which allows fast and easy connection to different parts of the city. The apartment is housed one third floor of a well maintained building with an elevator. It consists of a living room with dining area and a fully equipped kitchen and one bedroom with a double bed. The apartment exits to two terraces. Bathroom is equipped with a shower cabin and a washing machine. Suitable for one person or a couple.