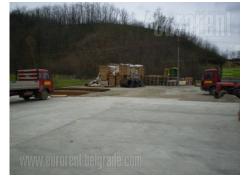

Excellent business building, with warehouse and offices. It has large lot with parking place and truck access. Suitable for every purpose. Has manipulation space, four entrances, physical security. Office space of 200 m<sup>2</sup> is on two levels. Building is situated close to highway.