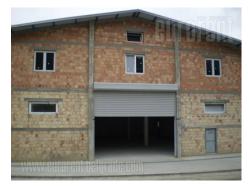

Excellent business building, with warehouse and offices. It has large lot with parking place and truck access. Suitable for every purpose. Has manipulation space, four entrances, physical security. Office space of 200 m<sup>2</sup> is on two levels. Building is situated close to highway.