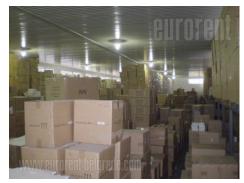

Excellent business building, with warehouse and offices. It has large lot with parking place and truck access. Suitable for every purpose. Has manipulation space, four entrances, physical security. Office space of 200 m<sup>2</sup> is on two levels. Building is situated close to highway.