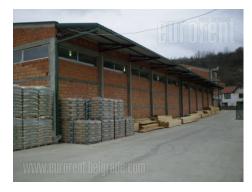

Excellent business building, with warehouse and offices. It has large lot with parking place and truck access. Suitable for every purpose. Has manipulation space, four entrances, physical security. Office space of 200 m<sup>2</sup> is on two levels. Building is situated close to highway.