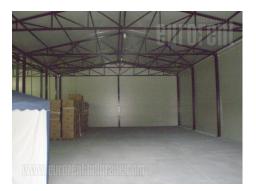

Excellent business building, with warehouse and offices. It has large lot with parking place and truck access. Suitable for every purpose. Has manipulation space, four entrances, physical security. Office space of 200 m<sup>2</sup> is on two levels. Building is situated close to highway.