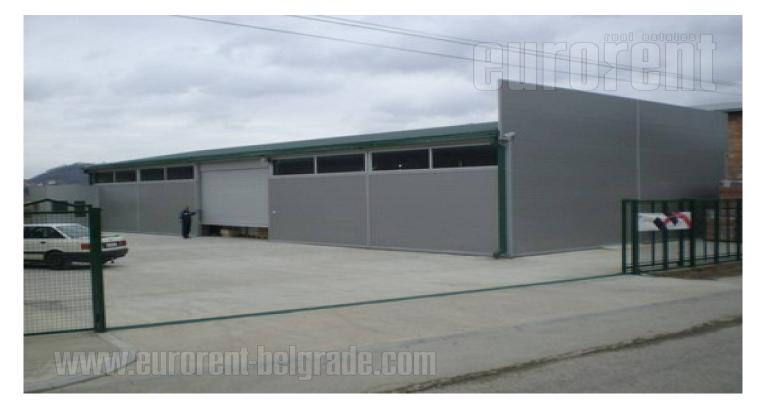

Excellent business building, with warehouse and offices. It has large lot with parking place and truck access. Suitable for every purpose. Has manipulation space, four entrances, physical security. Office space of 200 m<sup>2</sup> is on two levels. Building is situated close to highway.