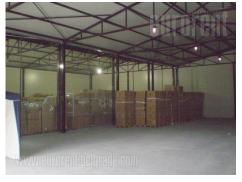

Excellent business building, with warehouse and offices. It has large lot with parking place and truck access. Suitable for every purpose. Has manipulation space, four entrances, physical security. Office space of 200 m<sup>2</sup> is on two levels. Building is situated close to highway.