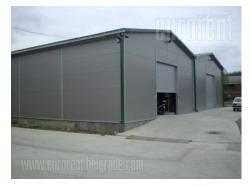

Excellent business building, with warehouse and offices. It has large lot with parking place and truck access. Suitable for every purpose. Has manipulation space, four entrances, physical security. Office space of 200 m<sup>2</sup> is on two levels. Building is situated close to highway.