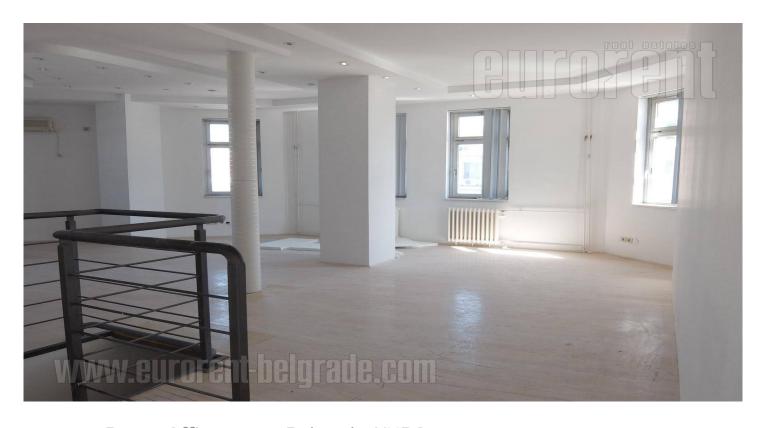

Both business and residential complex in New Belgrade placed in frequent boulevard and immediate vicinity of Palace of Serbia and Danube bank. This zone is rich in variety of commercial content. This adress is well known and good choice for business activities. Space spreads over three levels. First level is an open space with kitchen and toilet. Upper level is open space as well which could be divided in several offices if needed. Bathroom with bathtub is also on this level. Loft has an octagon as basis with slanted ceiling. It is still under construction and it could be arranged to be finished according with future tenant needs. Suitable for business activities.