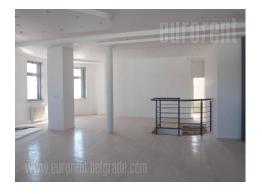

Both business and residential complex in New Belgrade placed in frequent boulevard and immediate vicinity of Palace of Serbia and Danube bank. This zone is rich in variety of commercial content. This adress is well known and good choice for business activities. Space spreads over three levels. First level is an open space with kitchen and toilet. Upper level is open space as well which could be divided in several offices if needed. Bathroom with bathtub is also on this level. Loft has an octagon as basis with slanted ceiling. It is still under construction and it could be arranged to be finished according with future tenant needs. Suitable for business activities.