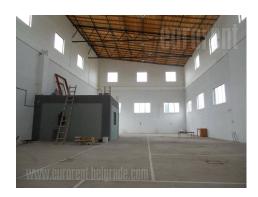

Warehouse is situated on a large, 4 acres paved lot, about 100 m away fro the road to Zrenjanin. 320 m<sup>2</sup> is a standard warehouse with ceilings height of 6m, while 430 m<sup>2</sup> is only under roof, with possibility of adaptation according to the needs of tenant. The current electricity strength is of 10kW. There is a manipulation and parking space for few trucks.

It is suitable for different purposes.