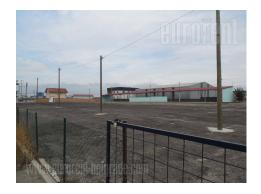

Warehouse is situated on a large, 4 acres paved lot, about 100 m away fro the road to Zrenjanin. 320 m<sup>2</sup> is a standard warehouse with ceilings height of 6m, while 430 m<sup>2</sup> is only under roof, with possibility of adaptation according to the needs of tenant. The current electricity strength is of 10kW. There is a manipulation and parking space for few trucks.

It is suitable for different purposes.