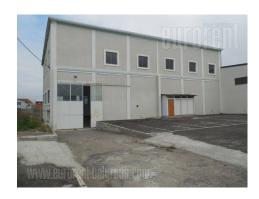

Warehouse is situated on a large, 4 acres paved lot, about 100 m away fro the road to Zrenjanin. 320 m<sup>2</sup> is a standard warehouse with ceilings height of 6m, while 430 m<sup>2</sup> is only under roof, with possibility of adaptation according to the needs of tenant. The current electricity strength is of 10kW. There is a manipulation and parking space for few trucks.