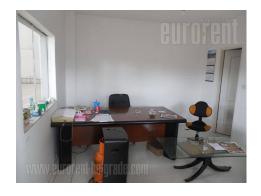

Warehouse is situated on a large, 4 acres paved lot, about 100 m away fro the road to Zrenjanin. 320 m<sup>2</sup> is a standard warehouse with ceilings height of 6m, while 430 m<sup>2</sup> is only under roof, with possibility of adaptation according to the needs of tenant. The current electricity strength is of 10kW. There is a manipulation and parking space for few trucks.

It is suitable for different purposes.