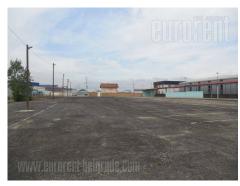

Warehouse is situated on a large, 4 acres paved lot, about 100 m away fro the road to Zrenjanin. 320 m<sup>2</sup> is a standard warehouse with ceilings height of 6m, while 430 m<sup>2</sup> is only under roof, with possibility of adaptation according to the needs of tenant. The current electricity strength is of 10kW. There is a manipulation and parking space for few trucks.