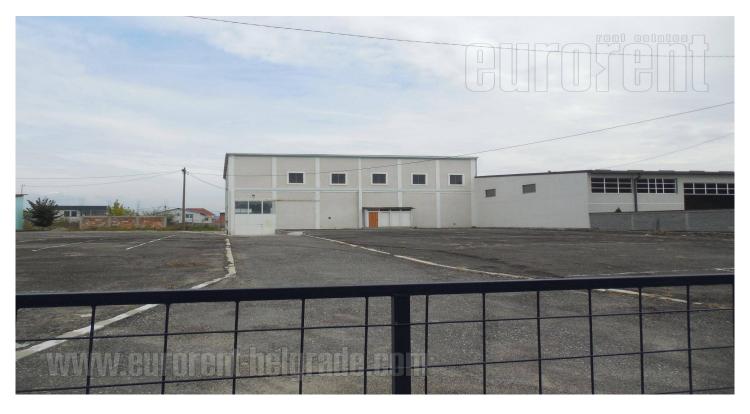

Warehouse is situated on a large, 4 acres paved lot, about 100 m away fro the road to Zrenjanin. 320 m<sup>2</sup> is a standard warehouse with ceilings height of 6m, while 430 m<sup>2</sup> is only under roof, with possibility of adaptation according to the needs of tenant. The current electricity strength is of 10kW. There is a manipulation and parking space for few trucks.

It is suitable for different purposes.