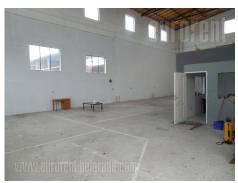

Warehouse is situated on a large, 4 acres paved lot, about 100 m away fro the road to Zrenjanin. 320 m<sup>2</sup> is a standard warehouse with ceilings height of 6m, while 430 m<sup>2</sup> is only under roof, with possibility of adaptation according to the needs of tenant. The current electricity strength is of 10kW. There is a manipulation and parking space for few trucks.

It is suitable for different purposes.