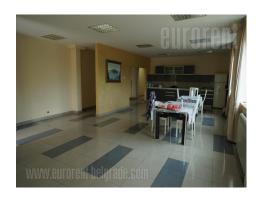

Excellent warehouse - cold storage, located in the industrial zone of Nova Pazova. Made of the highest quality materials, suitable for storing all kinds of goods, excellent thermal insulation of the space. Possibility of setting up physical security. There are 3 truck ramps for loading and unloading goods. Antistatic floor. Electricity 450 kw. Luxuriously decorated office space which occupies two levels, ground floor and first floor.