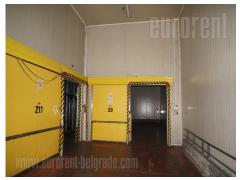

Excellent warehouse - cold storage, located in the industrial zone of Nova Pazova. Made of the highest quality materials, suitable for storing all kinds of goods, excellent thermal insulation of the space. Possibility of setting up physical security. There are 3 truck ramps for loading and unloading goods. Antistatic floor. Electricity 450 kw. Luxuriously decorated office space which occupies two levels, ground floor and first floor.