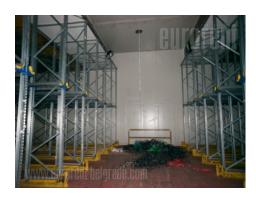

Excellent warehouse - cold storage, located in the industrial zone of Nova Pazova. Made of the highest quality materials, suitable for storing all kinds of goods, excellent thermal insulation of the space. Possibility of setting up physical security. There are 3 truck ramps for loading and unloading goods. Antistatic floor. Electricity 450 kw. Luxuriously decorated office space which occupies two levels, ground floor and first floor.