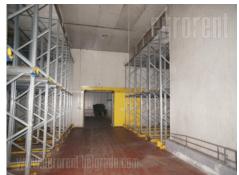

Excellent warehouse - cold storage, located in the industrial zone of Nova Pazova. Made of the highest quality materials, suitable for storing all kinds of goods, excellent thermal insulation of the space. Possibility of setting up physical security. There are 3 truck ramps for loading and unloading goods. Antistatic floor. Electricity 450 kw. Luxuriously decorated office space which occupies two levels, ground floor and first floor.