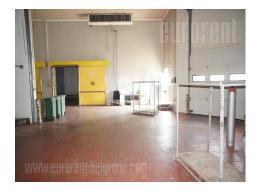

Excellent warehouse - cold storage, located in the industrial zone of Nova Pazova. Made of the highest quality materials, suitable for storing all kinds of goods, excellent thermal insulation of the space. Possibility of setting up physical security. There are 3 truck ramps for loading and unloading goods. Antistatic floor. Electricity 450 kw. Luxuriously decorated office space which occupies two levels, ground floor and first floor.