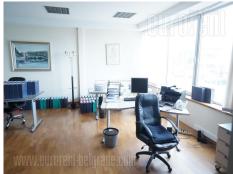

Excellent warehouse - cold storage, located in the industrial zone of Nova Pazova. Made of the highest quality materials, suitable for storing all kinds of goods, excellent thermal insulation of the space. Possibility of setting up physical security. There are 3 truck ramps for loading and unloading goods. Antistatic floor. Electricity 450 kw. Luxuriously decorated office space which occupies two levels, ground floor and first floor.