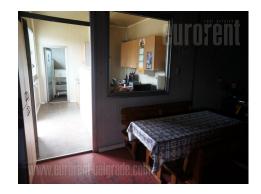

Excellent warehouse - cold storage, located in the industrial zone of Nova Pazova. Made of the highest quality materials, suitable for storing all kinds of goods, excellent thermal insulation of the space. Possibility of setting up physical security. There are 3 truck ramps for loading and unloading goods. Antistatic floor. Electricity 450 kw. Luxuriously decorated office space which occupies two levels, ground floor and first floor.