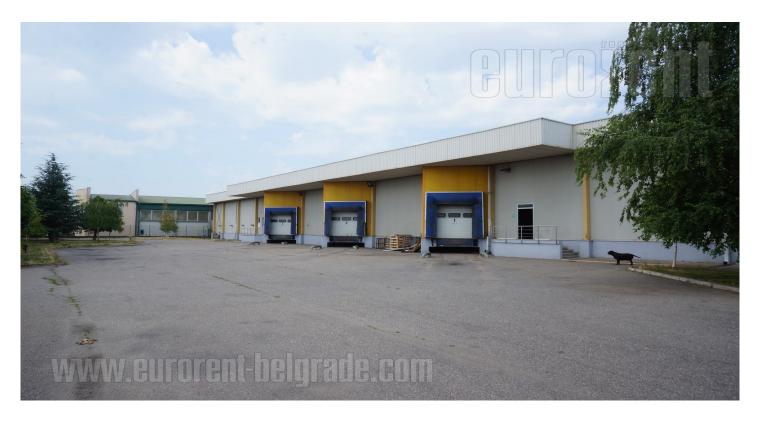

Excellent warehouse - cold storage, located in the industrial zone of Nova Pazova. Made of the highest quality materials, suitable for storing all kinds of goods, excellent thermal insulation of the space. Possibility of setting up physical security. There are 3 truck ramps for loading and unloading goods. Antistatic floor. Electricity 450 kw. Luxuriously decorated office space which occupies two levels, ground floor and first floor.