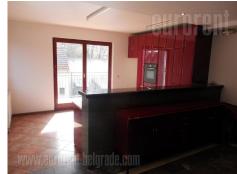

House is placed on a peaceful location, close to residential block on lower Dorcol. Location has good link to city center, and it it close to Milan Gale Muskatirovic sport center and quay. There are several shops, restaurants and cafes in close surrounding. Large public parking is placed across the house. It is detached building which occupies three levels. Ground floor has open space with high ceilings of 3,5 m. It could be used for office space, storage or production. First floor has reception area that opens toward living room with dining room and kitchen. They could be divided into separated rooms/offices. Second floor has four large rooms and two bathrooms. This area could be used as residential or office space. House has two entrances, one from yard and other one from street. Yard is maintained and it has 2-3 parking spots. House is well organized and it could be used for different