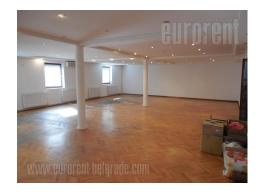

House is placed on a peaceful location, close to residential block on lower Dorcol. Location has good link to city center, and it it close to Milan Gale Muskatirovic sport center and quay. There are several shops, restaurants and cafes in close surrounding. Large public parking is placed across the house. It is detached building which occupies three levels. Ground floor has open space with high ceilings of 3,5 m. It could be used for office space, storage or production. First floor has reception area that opens toward living room with dining room and kitchen. They could be divided into separated rooms/offices. Second floor has four large rooms and two bathrooms. This area could be used as residential or office space. House has two entrances, one from yard and other one from street. Yard is maintained and it has 2-3 parking spots. House is well organized and it could be used for different