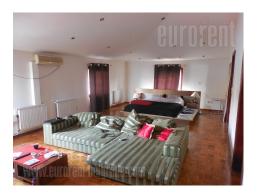

House is placed on a peaceful location, close to residential block on lower Dorcol. Location has good link to city center, and it it close to Milan Gale Muskatirovic sport center and quay. There are several shops, restaurants and cafes in close surrounding. Large public parking is placed across the house. It is detached building which occupies three levels. Ground floor has open space with high ceilings of 3,5 m. It could be used for office space, storage or production. First floor has reception area that opens toward living room with dining room and kitchen. They could be divided into separated rooms/offices. Second floor has four large rooms and two bathrooms. This area could be used as residential or office space. House has two entrances, one from yard and other one from street. Yard is maintained and it has 2-3 parking spots. House is well organized and it could be used for different