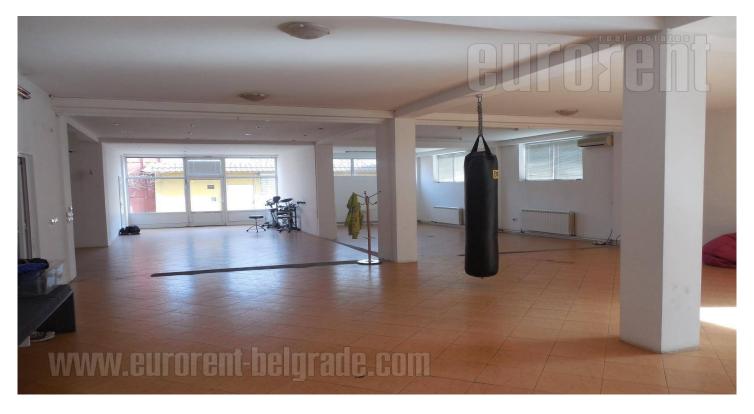

House is placed on a peaceful location, close to residential block on lower Dorcol. Location has good link to city center, and it it close to Milan Gale Muskatirovic sport center and quay. There are several shops, restaurants and cafes in close surrounding. Large public parking is placed across the house. It is detached building which occupies three levels. Ground floor has open space with high ceilings of 3,5 m. It could be used for office space, storage or production. First floor has reception area that opens toward living room with dining room and kitchen. They could be divided into separated rooms/offices. Second floor has four large rooms and two bathrooms. This area could be used as residential or office space. House has two entrances, one from yard and other one from street. Yard is maintained and it has 2-3 parking spots. House is well organized and it could be used for different