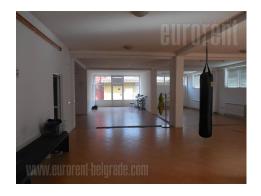

House is placed on a peaceful location, close to residential block on lower Dorcol. Location has good link to city center, and it it close to Milan Gale Muskatirovic sport center and quay. There are several shops, restaurants and cafes in close surrounding. Large public parking is placed across the house. It is detached building which occupies three levels. Ground floor has open space with high ceilings of 3,5 m. It could be used for office space, storage or production. First floor has reception area that opens toward living room with dining room and kitchen. They could be divided into separated rooms/offices. Second floor has four large rooms and two bathrooms. This area could be used as residential or office space. House has two entrances, one from yard and other one from street. Yard is maintained and it has 2-3 parking spots. House is well organized and it could be used for different