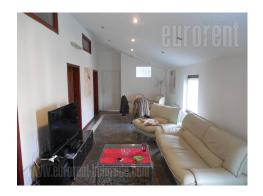

House is placed on a peaceful location, close to residential block on lower Dorcol. Location has good link to city center, and it it close to Milan Gale Muskatirovic sport center and quay. There are several shops, restaurants and cafes in close surrounding. Large public parking is placed across the house. It is detached building which occupies three levels. Ground floor has open space with high ceilings of 3,5 m. It could be used for office space, storage or production. First floor has reception area that opens toward living room with dining room and kitchen. They could be divided into separated rooms/offices. Second floor has four large rooms and two bathrooms. This area could be used as residential or office space. House has two entrances, one from yard and other one from street. Yard is maintained and it has 2-3 parking spots. House is well organized and it could be used for different