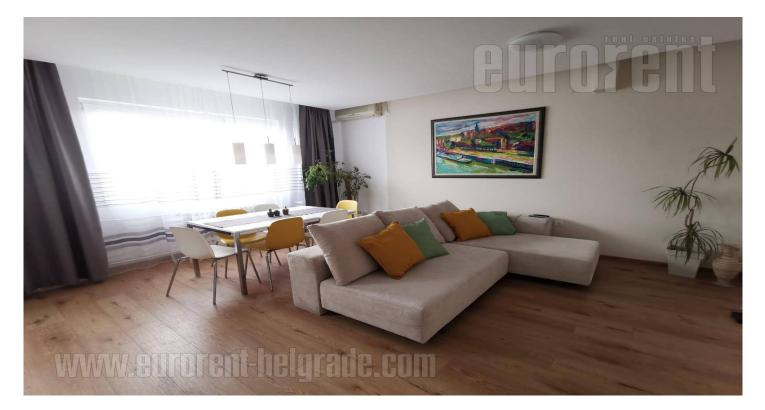

Excellent apartment, located in the city center, in the vicinity of Atelje 212. Location with well organized public transport, as well as abundance of commercial content. The apartment is housed on the last, sixth floor of an older, but renovated building with an elevator. Building has a refurbished facade, security and video surveillance. The apartment is fully renovated, including the electric and water installations, new velux roof windows, while bathroom has new modern sanitary ware. Spacious, open concept living room with dining area and a kitchen. Sleeping block has two bedrooms, which have slanted ceiling, one is equipped with a double bed while the other has two single beds. Functional property abundant with natural light, modernly furnished and suitable for a couple or a family.