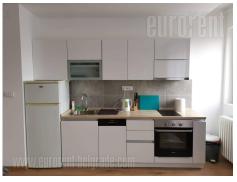

Excellent apartment, located in the city center, in the vicinity of Atelje 212. Location with well organized public transport, as well as abundance of commercial content. The apartment is housed on the last, sixth floor of an older, but renovated building with an elevator. Building has a refurbished facade, security and video surveillance. The apartment is fully renovated, including the electric and water installations, new velux roof windows, while bathroom has new modern sanitary ware. Spacious, open concept living room with dining area and a kitchen. Sleeping block has two bedrooms, which have slanted ceiling, one is equipped with a double bed while the other has two single beds. Functional property abundant with natural light, modernly furnished and suitable for a couple or a family.