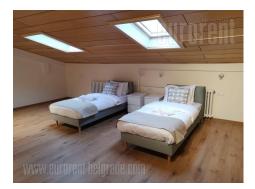

Excellent apartment, located in the city center, in the vicinity of Atelje 212. Location with well organized public transport, as well as abundance of commercial content. The apartment is housed on the last, sixth floor of an older, but renovated building with an elevator. Building has a refurbished facade, security and video surveillance. The apartment is fully renovated, including the electric and water installations, new velux roof windows, while bathroom has new modern sanitary ware. Spacious, open concept living room with dining area and a kitchen. Sleeping block has two bedrooms, which have slanted ceiling, one is equipped with a double bed while the other has two single beds. Functional property abundant with natural light, modernly furnished and suitable for a couple or a family.