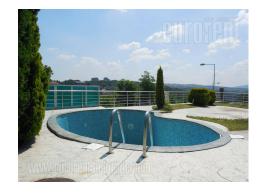

The house is located in a new part of Dedinje, near the Royal Palace. Peaceful area, isolated from the noise of the city, suitable for families with children. In the immediate surroundings there are several international schools. Very nice area of town, with mostly family houses. At ten minutes away there are shops, post office, bank and other facilities. The house has a nice yard with pool. It consists of four levels. The ground floor is the open plan living and dining area. It is very spacious, with buttresses and a fireplace. The kitchen is separated by a sliding glass door. At this level is also study room, restroom and access to the garden. On the first floor are four bedrooms, bathroom with Jacuzzi tub, comfortable living room and balcony. Another comfortable bedroom with bathroom is located on the top floor of the house. It has access to a beautiful balcony of 50 m<sup>2</sup> with a fantastic view of the environment. The interior is high quality, air-conditioned, made of the finest materials. In the basement is garage space for three cars and hobby room. The house is secured with an alarm system and video surveillance, has Internet connection. It can be rented furnished or empty depending on the needs.