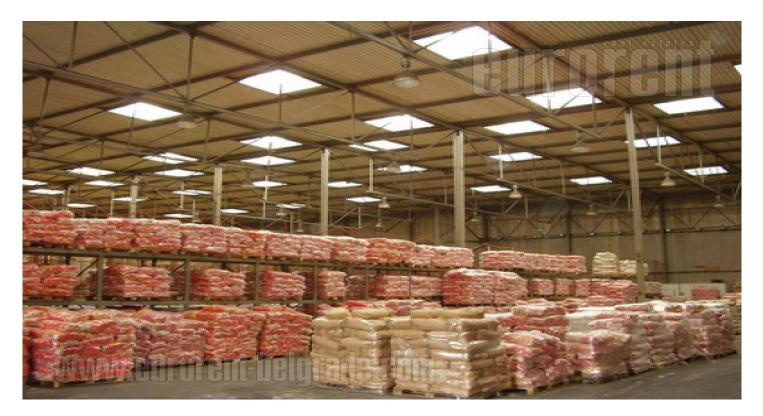

An excellent warehouse suitable for all purposes. Solid construction, concrete floor. Three entrances. Ceiling height is 9-11 m. Freight forwarding and fork lift services. There are 300 m<sup>2</sup> of offices, on two levels. Physical security. There is also a possibility of renting additional 1,000 m<sup>2</sup> warehouse and approx. 150 m<sup>2</sup> offices.