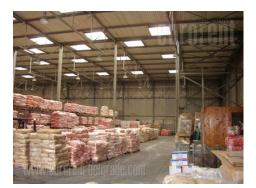

An excellent warehouse suitable for all purposes. Solid construction, concrete floor. Three entrances. Ceiling height is 9-11 m. Freight forwarding and fork lift services. There are 300 m<sup>2</sup> of offices, on two levels. Physical security. There is also a possibility of renting additional 1,000 m<sup>2</sup> warehouse and approx. 150 m<sup>2</sup> offices.