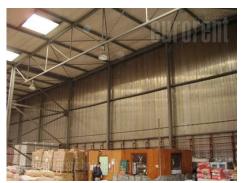

An excellent warehouse suitable for all purposes. Solid construction, concrete floor. Three entrances. Ceiling height is 9-11 m. Freight forwarding and fork lift services. There are 300 m<sup>2</sup> of offices, on two levels. Physical security. There is also a possibility of renting additional 1,000 m<sup>2</sup> warehouse and approx. 150 m<sup>2</sup> offices.