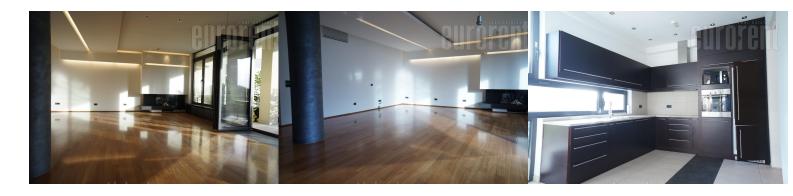

Apartment in new building. Central sound system in hallways, elevator and apartment itself. Apartment is spacious, comfortable and functional with high quality interior. Large living room of 70 m<sup>2</sup>, bright. Fire place, low ceilings, halogen lightning. Exit to terrace of 20 m<sup>2</sup>. Detached sleeping block. Bedrooms are spacious with wardrobes and bathrooms.