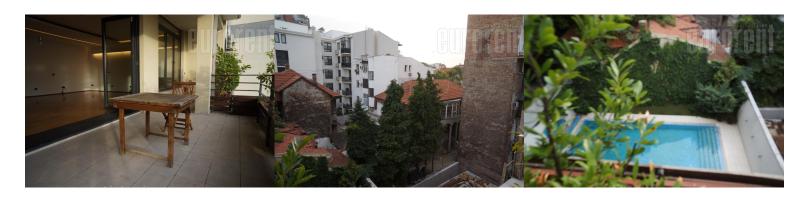

Apartment in new building. Central sound system in hallways, elevator and apartment itself. Apartment is spacious, comfortable and functional with high quality interior. Large living room of 70 m<sup>2</sup>, bright. Fire place, low ceilings, halogen lightning. Exit to terrace of 20 m<sup>2</sup>. Detached sleeping block. Bedrooms are spacious with wardrobes and bathrooms.