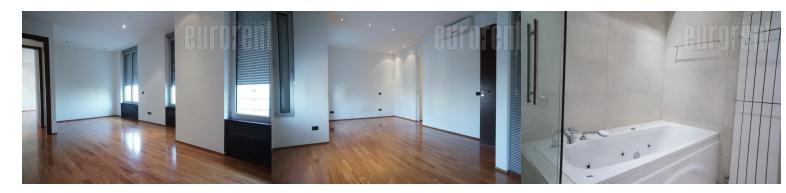

Apartment in new building. Central sound system in hallways, elevator and apartment itself. Apartment is spacious, comfortable and functional with high quality interior. Large living room of 70 m<sup>2</sup>, bright. Fire place, low ceilings, halogen lightning. Exit to terrace of 20 m<sup>2</sup>. Detached sleeping block. Bedrooms are spacious with wardrobes and bathrooms.

Jacuzzi. Air conditioned. Alarm, armored door.