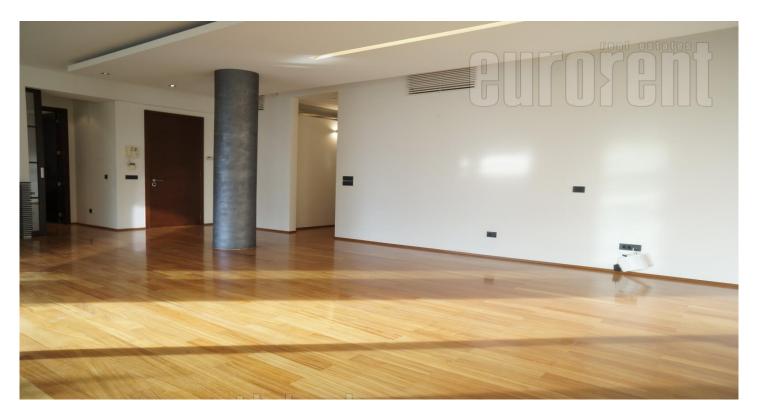

Apartment in new building. Central sound system in hallways, elevator and apartment itself. Apartment is spacious, comfortable and functional with high quality interior. Large living room of 70 m<sup>2</sup>, bright. Fire place, low ceilings, halogen lightning. Exit to terrace of 20 m<sup>2</sup>. Detached sleeping block. Bedrooms are spacious with wardrobes and bathrooms.