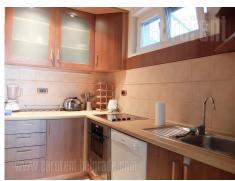

Comfortable and nicely equipped apartment, located in peaceful street in immediate vicinity of St Sava's Temple. Apartment is on ground floor of nicely maintained building with lift and garage space. Structure comprises of comfortable living room with dining area and separated kitchen which is equipped with all necessary elements. Sleeping block has two bedrooms and bathroom equipped with bathtub. Apartment has exit to private yard-terrace of 160 m<sup>2</sup>. Apartment is air conditioned, it has armored door and pvc carpentry. Suitable for life of a family. Garage space is at disposal for additional price.