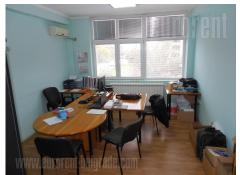

Office and warehouse building recently built in Zemun Polje, at 500 meters from the highway to Novi Sad. It consists of the exhibition part of the ground floor of 2 x 75 m<sup>2</sup> with window and 5 offices on the floor of the total area of 150 m<sup>2</sup>. In the extension is the storage space of 400 m<sup>2</sup> with a ceiling height of 6 m, and an additional area of 50 m<sup>2</sup>, a height of 3 m. The warehouse is accessible from the courtyard, as well as the exhibition part. It has a concrete base and a paved access road and 4-5 parking spaces. It is suitable for different purposes.