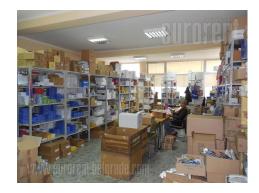

Office and warehouse building recently built in Zemun Polje, at 500 meters from the highway to Novi Sad. It consists of the exhibition part of the ground floor of 2 x 75 m<sup>2</sup> with window and 5 offices on the floor of the total area of 150 m<sup>2</sup>. In the extension is the storage space of 400 m<sup>2</sup> with a ceiling height of 6 m, and an additional area of 50 m<sup>2</sup>, a height of 3 m. The warehouse is accessible from the courtyard, as well as the exhibition part. It has a concrete base and a paved access road and 4-5 parking spaces. It is suitable for different purposes.