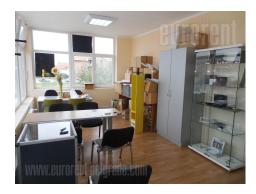

Office and warehouse building recently built in Zemun Polje, at 500 meters from the highway to Novi Sad. It consists of the exhibition part of the ground floor of 2 x 75 m<sup>2</sup> with window and 5 offices on the floor of the total area of 150 m<sup>2</sup>. In the extension is the storage space of 400 m<sup>2</sup> with a ceiling height of 6 m, and an additional area of 50 m<sup>2</sup>, a height of 3 m. The warehouse is accessible from the courtyard, as well as the exhibition part. It has a concrete base and a paved access road and 4-5 parking spaces. It is suitable for different purposes.