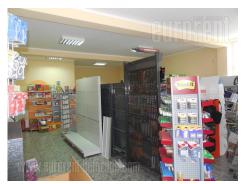

Office and warehouse building recently built in Zemun Polje, at 500 meters from the highway to Novi Sad. It consists of the exhibition part of the ground floor of 2 x 75 m<sup>2</sup> with window and 5 offices on the floor of the total area of 150 m<sup>2</sup>. In the extension is the storage space of 400 m<sup>2</sup> with a ceiling height of 6 m, and an additional area of 50 m<sup>2</sup>, a height of 3 m. The warehouse is accessible from the courtyard, as well as the exhibition part. It has a concrete base and a paved access road and 4-5 parking spaces. It is suitable for different purposes.