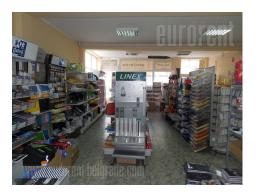

Office and warehouse building recently built in Zemun Polje, at 500 meters from the highway to Novi Sad. It consists of the exhibition part of the ground floor of 2 x 75 m<sup>2</sup> with window and 5 offices on the floor of the total area of 150 m<sup>2</sup>. In the extension is the storage space of 400 m<sup>2</sup> with a ceiling height of 6 m, and an additional area of 50 m<sup>2</sup>, a height of 3 m. The warehouse is accessible from the courtyard, as well as the exhibition part. It has a concrete base and a paved access road and 4-5 parking spaces. It is suitable for different purposes.