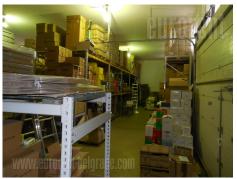

Office and warehouse building recently built in Zemun Polje, at 500 meters from the highway to Novi Sad. It consists of the exhibition part of the ground floor of 2 x 75 m<sup>2</sup> with window and 5 offices on the floor of the total area of 150 m<sup>2</sup>. In the extension is the storage space of 400 m<sup>2</sup> with a ceiling height of 6 m, and an additional area of 50 m<sup>2</sup>, a height of 3 m. The warehouse is accessible from the courtyard, as well as the exhibition part. It has a concrete base and a paved access road and 4-5 parking spaces. It is suitable for different purposes.