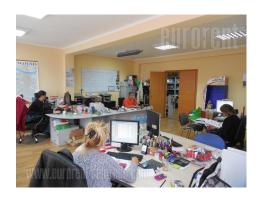

Office and warehouse building recently built in Zemun Polje, at 500 meters from the highway to Novi Sad. It consists of the exhibition part of the ground floor of 2 x 75 m<sup>2</sup> with window and 5 offices on the floor of the total area of 150 m<sup>2</sup>. In the extension is the storage space of 400 m<sup>2</sup> with a ceiling height of 6 m, and an additional area of 50 m<sup>2</sup>, a height of 3 m. The warehouse is accessible from the courtyard, as well as the exhibition part. It has a concrete base and a paved access road and 4-5 parking spaces. It is suitable for different purposes.