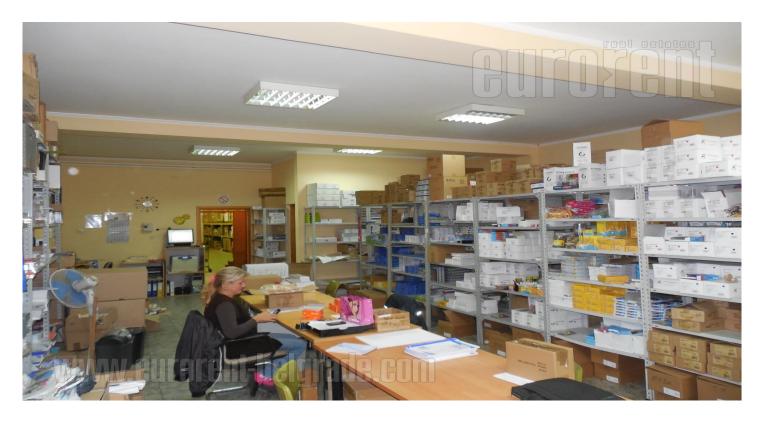

Office and warehouse building recently built in Zemun Polje, at 500 meters from the highway to Novi Sad. It consists of the exhibition part of the ground floor of 2 x 75 m<sup>2</sup> with window and 5 offices on the floor of the total area of 150 m<sup>2</sup>. In the extension is the storage space of 400 m<sup>2</sup> with a ceiling height of 6 m, and an additional area of 50 m<sup>2</sup>, a height of 3 m. The warehouse is accessible from the courtyard, as well as the exhibition part. It has a concrete base and a paved access road and 4-5 parking spaces. It is suitable for different purposes.