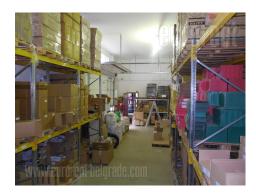

Office and warehouse building recently built in Zemun Polje, at 500 meters from the highway to Novi Sad. It consists of the exhibition part of the ground floor of 2 x 75 m<sup>2</sup> with window and 5 offices on the floor of the total area of 150 m<sup>2</sup>. In the extension is the storage space of 400 m<sup>2</sup> with a ceiling height of 6 m, and an additional area of 50 m<sup>2</sup>, a height of 3 m. The warehouse is accessible from the courtyard, as well as the exhibition part. It has a concrete base and a paved access road and 4-5 parking spaces. It is suitable for different purposes.