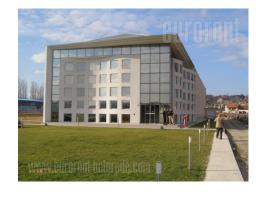

## #21708, Rent - Warehouse, Belgrade, LEŠTANE

| TYPE OF OBJECT  COMMERCIAL |                |                | SURFACE AREA  2.000 m <sup>2</sup> + 1.5 ha |   |   | THE PRICE €10,000 |    |         | UTILIZATION  CHECK AVAILABILITY |           |  |
|----------------------------|----------------|----------------|---------------------------------------------|---|---|-------------------|----|---------|---------------------------------|-----------|--|
| PLAC (AR)<br>150           |                |                | PR+I+PTK                                    |   |   | OFFICE 5          |    |         | OFFICE AREA                     |           |  |
| UNFURNI                    | ÛÛÚ<br>INDEPEN | -<br>555<br>NO | 1                                           | 4 | 0 | 5                 | NO | ľ<br>NO | NO NO                           | (P)<br>10 |  |

This warehouse is on three levels and is part large business premises. On the ground floor (600 m<sup>2</sup>) are supporting pillars and bunker (100 m<sup>2</sup>), ceiling height is 3 m. On the first floor (700 m<sup>2</sup>) and attic (700 m<sup>2</sup>) is open space. Attic ceiling is 8 m high. There are two entrances and access for trucks (dimensions 5.5 x 3 m). Internal communication is via cargo elevator (capacity 2.5 t) and staircase. Capacity of foundation is huge, 40 t of armature is used. Double wall-isolation and aluminum carpentry. Five offices (200 m<sup>2</sup>) can be rented with this warehouse. Premises have own power station with power aggregate, physical security, alarm, fire prevention system, video surveillance and many services – duty, transport, freightage, forklift use.