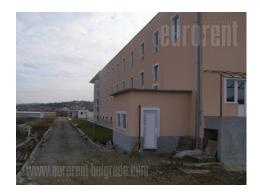

## #21708, Rent - Warehouse, Belgrade, LEŠTANE

| TYPE OF OBJECT  COMMERCIAL |                |                | SURFACE AREA  2.000 m <sup>2</sup> + 1.5 ha |   |   | THE PRICE €10,000 |    |         | UTILIZATION  CHECK AVAILABILITY |           |  |
|----------------------------|----------------|----------------|---------------------------------------------|---|---|-------------------|----|---------|---------------------------------|-----------|--|
| PLAC (AR)<br>150           |                |                | PR+I+PTK                                    |   |   | OFFICE 5          |    |         | OFFICE AREA                     |           |  |
| UNFURNI                    | ÛÛÚ<br>INDEPEN | -<br>555<br>NO | 1                                           | 4 | 0 | 5                 | NO | ľ<br>NO | NO NO                           | (P)<br>10 |  |

This warehouse is on three levels and is part large business premises. On the ground floor (600 m<sup>2</sup>) are supporting pillars and bunker (100 m<sup>2</sup>), ceiling height is 3 m. On the first floor (700 m<sup>2</sup>) and attic (700 m<sup>2</sup>) is open space. Attic ceiling is 8 m high. There are two entrances and access for trucks (dimensions 5.5 x 3 m). Internal communication is via cargo elevator (capacity 2.5 t) and staircase. Capacity of foundation is huge, 40 t of armature is used. Double wall-isolation and aluminum carpentry. Five offices (200 m<sup>2</sup>) can be rented with this warehouse. Premises have own power station with power aggregate, physical security, alarm, fire prevention system, video surveillance and many services – duty, transport, freightage, forklift use.