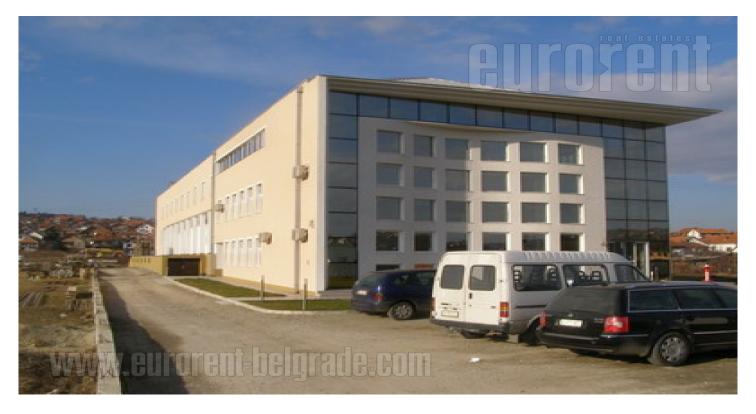

This warehouse is on three levels and is part large business premises. On the ground floor (600 m<sup>2</sup>) are supporting pillars and bunker (100 m<sup>2</sup>), ceiling height is 3 m. On the first floor (700 m<sup>2</sup>) and attic (700 m<sup>2</sup>) is open space. Attic ceiling is 8 m high. There are two entrances and access for trucks (dimensions 5.5 x 3 m). Internal communication is via cargo elevator (capacity 2.5 t) and staircase. Capacity of foundation is huge, 40 t of armature is used. Double wall-isolation and aluminum carpentry. Five offices (200 m<sup>2</sup>) can be rented with this warehouse. Premises have own power station with power aggregate, physical security, alarm, fire prevention system, video surveillance and many services – duty, transport, freightage, forklift use.