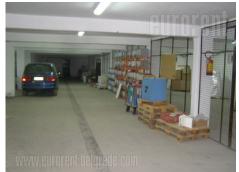

This warehouse is on three levels and is part large business premises. On the ground floor (600 m<sup>2</sup>) are supporting pillars and bunker (100 m<sup>2</sup>), ceiling height is 3 m. On the first floor (700 m<sup>2</sup>) and attic (700 m<sup>2</sup>) is open space. Attic ceiling is 8 m high. There are two entrances and access for trucks (dimensions 5.5 x 3 m). Internal communication is via cargo elevator (capacity 2.5 t) and staircase. Capacity of foundation is huge, 40 t of armature is used. Double wall-isolation and aluminum carpentry. Five offices (200 m<sup>2</sup>) can be rented with this warehouse. Premises have own power station with power aggregate, physical security, alarm, fire prevention system, video surveillance and many services – duty, transport, freightage, forklift use.