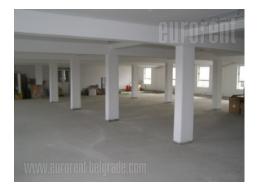

This warehouse is on three levels and is part large business premises. On the ground floor (600 m<sup>2</sup>) are supporting pillars and bunker (100 m<sup>2</sup>), ceiling height is 3 m. On the first floor (700 m<sup>2</sup>) and attic (700 m<sup>2</sup>) is open space. Attic ceiling is 8 m high. There are two entrances and access for trucks (dimensions 5.5 x 3 m). Internal communication is via cargo elevator (capacity 2.5 t) and staircase. Capacity of foundation is huge, 40 t of armature is used. Double wall-isolation and aluminum carpentry. Five offices (200 m<sup>2</sup>) can be rented with this warehouse. Premises have own power station with power aggregate, physical security, alarm, fire prevention system, video surveillance and many services – duty, transport, freightage, forklift use.