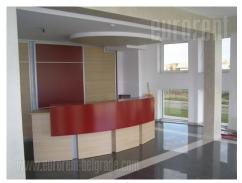

This warehouse is on three levels and is part large business premises. On the ground floor (600 m<sup>2</sup>) are supporting pillars and bunker (100 m<sup>2</sup>), ceiling height is 3 m. On the first floor (700 m<sup>2</sup>) and attic (700 m<sup>2</sup>) is open space. Attic ceiling is 8 m high. There are two entrances and access for trucks (dimensions 5.5 x 3 m). Internal communication is via cargo elevator (capacity 2.5 t) and staircase. Capacity of foundation is huge, 40 t of armature is used. Double wall-isolation and aluminum carpentry. Five offices (200 m<sup>2</sup>) can be rented with this warehouse. Premises have own power station with power aggregate, physical security, alarm, fire prevention system, video surveillance and many services – duty, transport, freightage, forklift use.