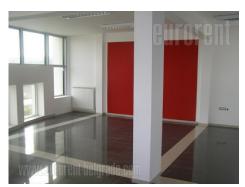

This warehouse is on three levels and is part large business premises. On the ground floor (600 m<sup>2</sup>) are supporting pillars and bunker (100 m<sup>2</sup>), ceiling height is 3 m. On the first floor (700 m<sup>2</sup>) and attic (700 m<sup>2</sup>) is open space. Attic ceiling is 8 m high. There are two entrances and access for trucks (dimensions 5.5 x 3 m). Internal communication is via cargo elevator (capacity 2.5 t) and staircase. Capacity of foundation is huge, 40 t of armature is used. Double wall-isolation and aluminum carpentry. Five offices (200 m<sup>2</sup>) can be rented with this warehouse. Premises have own power station with power aggregate, physical security, alarm, fire prevention system, video surveillance and many services – duty, transport, freightage, forklift use.