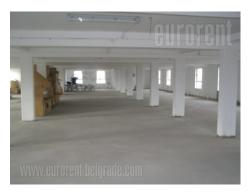

This warehouse is on three levels and is part large business premises. On the ground floor (600 m<sup>2</sup>) are supporting pillars and bunker (100 m<sup>2</sup>), ceiling height is 3 m. On the first floor (700 m<sup>2</sup>) and attic (700 m<sup>2</sup>) is open space. Attic ceiling is 8 m high. There are two entrances and access for trucks (dimensions 5.5 x 3 m). Internal communication is via cargo elevator (capacity 2.5 t) and staircase. Capacity of foundation is huge, 40 t of armature is used. Double wall-isolation and aluminum carpentry. Five offices (200 m<sup>2</sup>) can be rented with this warehouse. Premises have own power station with power aggregate, physical security, alarm, fire prevention system, video surveillance and many services – duty, transport, freightage, forklift use.