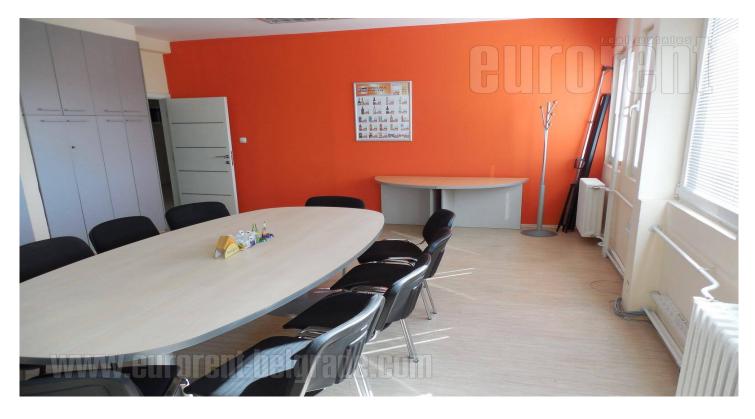

Industrial surrounding, busy street close to river. Large complex. Warehouse has 1.830 m<sup>2</sup> and it is on first level, has cargo elevator of 3.5 t capacity. Offices are in separate building, two levels with 180 m<sup>2</sup> each. Access for heavy vehicles.