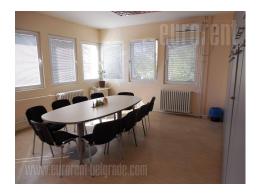

Industrial surrounding, busy street close to river. Large complex. Warehouse has 1.830 m<sup>2</sup> and it is on first level, has cargo elevator of 3.5 t capacity. Offices are in separate building, two levels with 180 m<sup>2</sup> each. Access for heavy vehicles.