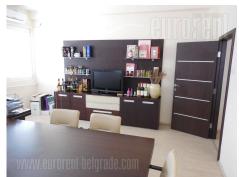

Industrial surrounding, busy street close to river. Large complex. Warehouse has 1.830 m<sup>2</sup> and it is on first level, has cargo elevator of 3.5 t capacity. Offices are in separate building, two levels with 180 m<sup>2</sup> each. Access for heavy vehicles.