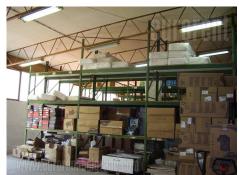

Industrial surrounding, busy street close to river. Large complex. Warehouse has 1.830 m<sup>2</sup> and it is on first level, has cargo elevator of 3.5 t capacity. Offices are in separate building, two levels with 180 m<sup>2</sup> each. Access for heavy vehicles.