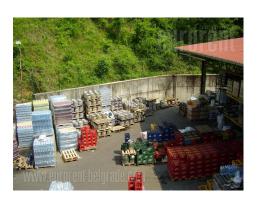

Industrial surrounding, busy street close to river. Large complex. Warehouse has 1.830 m<sup>2</sup> and it is on first level, has cargo elevator of 3.5 t capacity. Offices are in separate building, two levels with 180 m<sup>2</sup> each. Access for heavy vehicles.