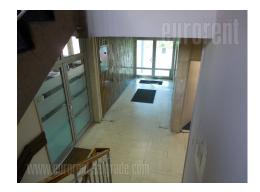

Industrial surrounding, busy street close to river. Large complex. Warehouse has 1.830 m<sup>2</sup> and it is on first level, has cargo elevator of 3.5 t capacity. Offices are in separate building, two levels with 180 m<sup>2</sup> each. Access for heavy vehicles.