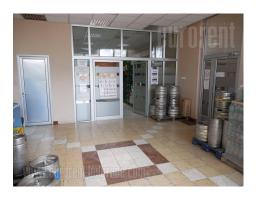

Industrial surrounding, busy street close to river. Large complex. Warehouse has 1.830 m<sup>2</sup> and it is on first level, has cargo elevator of 3.5 t capacity. Offices are in separate building, two levels with 180 m<sup>2</sup> each. Access for heavy vehicles.