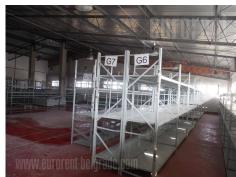

Excellent storage space located at 300 meters from the highway to Zagreb and only 100 m from the Novi Sad highway. It is positioned so that it is easily accessible to trucks and vans, and well connected with the rest of the city. It is located in a small complex with 4 more building, but has independent access allowing easy loading and unloading of goods. The entry of goods is done by loading and unloading ramps, and there is the possibility of loading from its initial position, with the help of a forklift. Warehouse consists of two levels. The first level is 758 m<sup>2</sup> with a ceiling height of 3m, and the other is 510 m<sup>2</sup>, with a height of 4-5 m. On the first level there is a goods issue room, the two smaller and two larger offices, and restrooms and showers for workers. The rest of the level is with shelves, which can be removed if necessary. The second level is partly open space, while the second also racks which can be removed. The warehouse is of excellent quality with industrial floor, system anti-fire protection, halogen lights, two entrances with roller door 4x3 m. Is under video surveillance and alarm system. There is the possibility of parking for 5 cars. It is suitable for production, storage-intensive goods, as well as to showroom