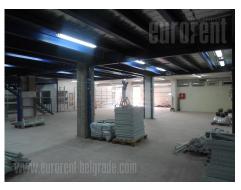

Excellent storage space located at 300 meters from the highway to Zagreb and only 100 m from the Novi Sad highway. It is positioned so that it is easily accessible to trucks and vans, and well connected with the rest of the city. It is located in a small complex with 4 more building, but has independent access allowing easy loading and unloading of goods. The entry of goods is done by loading and unloading ramps, and there is the possibility of loading from its initial position, with the help of a forklift. Warehouse consists of two levels. The first level is 758 m<sup>2</sup> with a ceiling height of 3m, and the other is 510 m<sup>2</sup>, with a height of 4-5 m. On the first level there is a goods issue room, the two smaller and two larger offices, and restrooms and showers for workers. The rest of the level is with shelves, which can be removed if necessary. The second level is partly open space, while the second also racks which can be removed. The warehouse is of excellent quality with industrial floor, system anti-fire protection, halogen lights, two entrances with roller door 4x3 m. Is under video surveillance and alarm system. There is the possibility of parking for 5 cars. It is suitable for production, storage-intensive goods, as well as to showroom