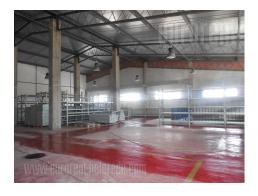

Excellent storage space located at 300 meters from the highway to Zagreb and only 100 m from the Novi Sad highway. It is positioned so that it is easily accessible to trucks and vans, and well connected with the rest of the city. It is located in a small complex with 4 more building, but has independent access allowing easy loading and unloading of goods. The entry of goods is done by loading and unloading ramps, and there is the possibility of loading from its initial position, with the help of a forklift. Warehouse consists of two levels. The first level is 758 m<sup>2</sup> with a ceiling height of 3m, and the other is 510 m<sup>2</sup>, with a height of 4-5 m. On the first level there is a goods issue room, the two smaller and two larger offices, and restrooms and showers for workers. The rest of the level is with shelves, which can be removed if necessary. The second level is partly open space, while the second also racks which can be removed. The warehouse is of excellent quality with industrial floor, system anti-fire protection, halogen lights, two entrances with roller door 4x3 m. Is under video surveillance and alarm system. There is the possibility of parking for 5 cars. It is suitable for production, storage-intensive goods, as well as to showroom