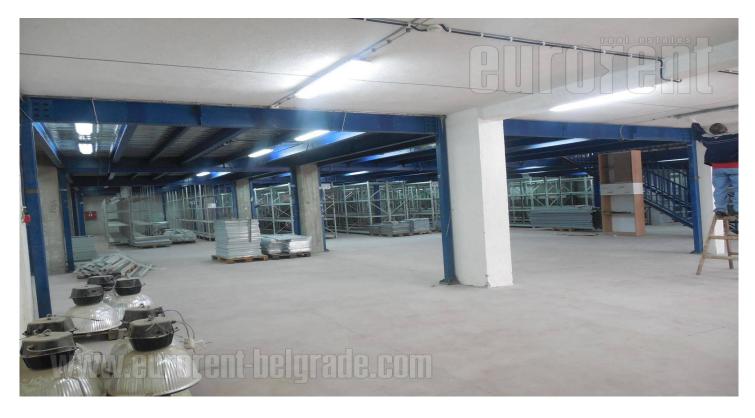

Excellent storage space located at 300 meters from the highway to Zagreb and only 100 m from the Novi Sad highway. It is positioned so that it is easily accessible to trucks and vans, and well connected with the rest of the city. It is located in a small complex with 4 more building, but has independent access allowing easy loading and unloading of goods. The entry of goods is done by loading and unloading ramps, and there is the possibility of loading from its initial position, with the help of a forklift. Warehouse consists of two levels. The first level is 758 m<sup>2</sup> with a ceiling height of 3m, and the other is 510 m<sup>2</sup>, with a height of 4-5 m. On the first level there is a goods issue room, the two smaller and two larger offices, and restrooms and showers for workers. The rest of the level is with shelves, which can be removed if necessary. The second level is partly open space, while the second also racks which can be removed. The warehouse is of excellent quality with industrial floor, system anti-fire protection, halogen lights, two entrances with roller door 4x3 m. Is under video surveillance and alarm system. There is the possibility of parking for 5 cars. It is suitable for production, storage-intensive goods, as well as to showroom