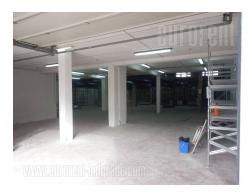

Excellent storage space located at 300 meters from the highway to Zagreb and only 100 m from the Novi Sad highway. It is positioned so that it is easily accessible to trucks and vans, and well connected with the rest of the city. It is located in a small complex with 4 more building, but has independent access allowing easy loading and unloading of goods. The entry of goods is done by loading and unloading ramps, and there is the possibility of loading from its initial position, with the help of a forklift. Warehouse consists of two levels. The first level is 758 m<sup>2</sup> with a ceiling height of 3m, and the other is 510 m<sup>2</sup>, with a height of 4-5 m. On the first level there is a goods issue room, the two smaller and two larger offices, and restrooms and showers for workers. The rest of the level is with shelves, which can be removed if necessary. The second level is partly open space, while the second also racks which can be removed. The warehouse is of excellent quality with industrial floor, system anti-fire protection, halogen lights, two entrances with roller door 4x3 m. Is under video surveillance and alarm system. There is the possibility of parking for 5 cars. It is suitable for production, storage-intensive goods, as well as to showroom