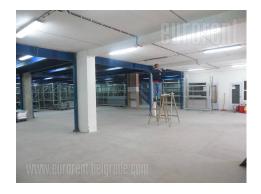

Excellent storage space located at 300 meters from the highway to Zagreb and only 100 m from the Novi Sad highway. It is positioned so that it is easily accessible to trucks and vans, and well connected with the rest of the city. It is located in a small complex with 4 more building, but has independent access allowing easy loading and unloading of goods. The entry of goods is done by loading and unloading ramps, and there is the possibility of loading from its initial position, with the help of a forklift. Warehouse consists of two levels. The first level is 758 m<sup>2</sup> with a ceiling height of 3m, and the other is 510 m<sup>2</sup>, with a height of 4-5 m. On the first level there is a goods issue room, the two smaller and two larger offices, and restrooms and showers for workers. The rest of the level is with shelves, which can be removed if necessary. The second level is partly open space, while the second also racks which can be removed. The warehouse is of excellent quality with industrial floor, system anti-fire protection, halogen lights, two entrances with roller door 4x3 m. Is under video surveillance and alarm system. There is the possibility of parking for 5 cars. It is suitable for production, storage-intensive goods, as well as to showroom