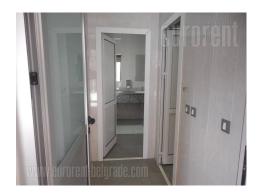

Excellent storage space located at 300 meters from the highway to Zagreb and only 100 m from the Novi Sad highway. It is positioned so that it is easily accessible to trucks and vans, and well connected with the rest of the city. It is located in a small complex with 4 more building, but has independent access allowing easy loading and unloading of goods. The entry of goods is done by loading and unloading ramps, and there is the possibility of loading from its initial position, with the help of a forklift. Warehouse consists of two levels. The first level is 758 m<sup>2</sup> with a ceiling height of 3m, and the other is 510 m<sup>2</sup>, with a height of 4-5 m. On the first level there is a goods issue room, the two smaller and two larger offices, and restrooms and showers for workers. The rest of the level is with shelves, which can be removed if necessary. The second level is partly open space, while the second also racks which can be removed. The warehouse is of excellent quality with industrial floor, system anti-fire protection, halogen lights, two entrances with roller door 4x3 m. Is under video surveillance and alarm system. There is the possibility of parking for 5 cars. It is suitable for production, storage-intensive goods, as well as to showroom