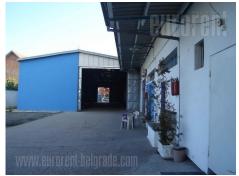

The facility is situated at 1,5 km from Pancevo bridge in Belgrade, on the road to Kotez. It is placed next to the street. At the entrance is large gate suitable for trucks, 6 m wide, as well as nice access for loading and unloading the goods. The facility is made of solid materials, and currently is divided into two parts. The ceiling is up to 5.8 m<sup>2</sup> high, while the space is equipped with concrete floor and shelves. Several offices, toilet and kitchen are at disposal. Small show room overlooks the street. The plot behind the space is used for a parking which is accessible through the other gate from the side street. Excellent location close to the city. Suitable for storage of variety of goods.