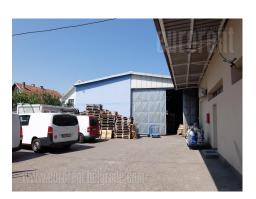

The facility is situated at 1,5 km from Pancevo bridge in Belgrade, on the road to Kotez. It is placed next to the street. At the entrance is large gate suitable for trucks, 6 m wide, as well as nice access for loading and unloading the goods. The facility is made of solid materials, and currently is divided into two parts. The ceiling is up to 5.8 m<sup>2</sup> high, while the space is equipped with concrete floor and shelves. Several offices, toilet and kitchen are at disposal. Small show room overlooks the street. The plot behind the space is used for a parking which is accessible through the other gate from the side street. Excellent location close to the city. Suitable for storage of variety of goods.