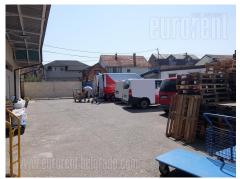

The facility is situated at 1,5 km from Pancevo bridge in Belgrade, on the road to Kotez. It is placed next to the street. At the entrance is large gate suitable for trucks, 6 m wide, as well as nice access for loading and unloading the goods. The facility is made of solid materials, and currently is divided into two parts. The ceiling is up to 5.8 m<sup>2</sup> high, while the space is equipped with concrete floor and shelves. Several offices, toilet and kitchen are at disposal. Small show room overlooks the street. The plot behind the space is used for a parking which is accessible through the other gate from the side street. Excellent location close to the city. Suitable for storage of variety of goods.