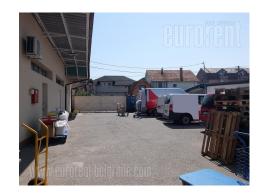

The facility is situated at 1,5 km from Pancevo bridge in Belgrade, on the road to Kotez. It is placed next to the street. At the entrance is large gate suitable for trucks, 6 m wide, as well as nice access for loading and unloading the goods. The facility is made of solid materials, and currently is divided into two parts. The ceiling is up to 5.8 m<sup>2</sup> high, while the space is equipped with concrete floor and shelves. Several offices, toilet and kitchen are at disposal. Small show room overlooks the street. The plot behind the space is used for a parking which is accessible through the other gate from the side street. Excellent location close to the city. Suitable for storage of variety of goods.