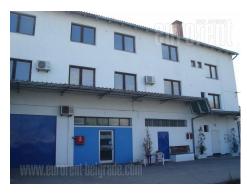

The facility is situated at 1,5 km from Pancevo bridge in Belgrade, on the road to Kotez. It is placed next to the street. At the entrance is large gate suitable for trucks, 6 m wide, as well as nice access for loading and unloading the goods. The facility is made of solid materials, and currently is divided into two parts. The ceiling is up to 5.8 m<sup>2</sup> high, while the space is equipped with concrete floor and shelves. Several offices, toilet and kitchen are at disposal. Small show room overlooks the street. The plot behind the space is used for a parking which is accessible through the other gate from the side street. Excellent location close to the city. Suitable for storage of variety of goods.