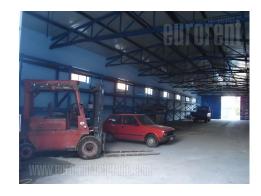

The facility is situated at 1,5 km from Pancevo bridge in Belgrade, on the road to Kotez. It is placed next to the street. At the entrance is large gate suitable for trucks, 6 m wide, as well as nice access for loading and unloading the goods. The facility is made of solid materials, and currently is divided into two parts. The ceiling is up to 5.8 m<sup>2</sup> high, while the space is equipped with concrete floor and shelves. Several offices, toilet and kitchen are at disposal. Small show room overlooks the street. The plot behind the space is used for a parking which is accessible through the other gate from the side street. Excellent location close to the city. Suitable for storage of variety of goods.