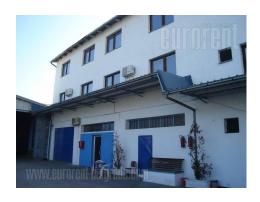

The facility is situated at 1,5 km from Pancevo bridge in Belgrade, on the road to Kotez. It is placed next to the street. At the entrance is large gate suitable for trucks, 6 m wide, as well as nice access for loading and unloading the goods. The facility is made of solid materials, and currently is divided into two parts. The ceiling is up to 5.8 m<sup>2</sup> high, while the space is equipped with concrete floor and shelves. Several offices, toilet and kitchen are at disposal. Small show room overlooks the street. The plot behind the space is used for a parking which is accessible through the other gate from the side street. Excellent location close to the city. Suitable for storage of variety of goods.