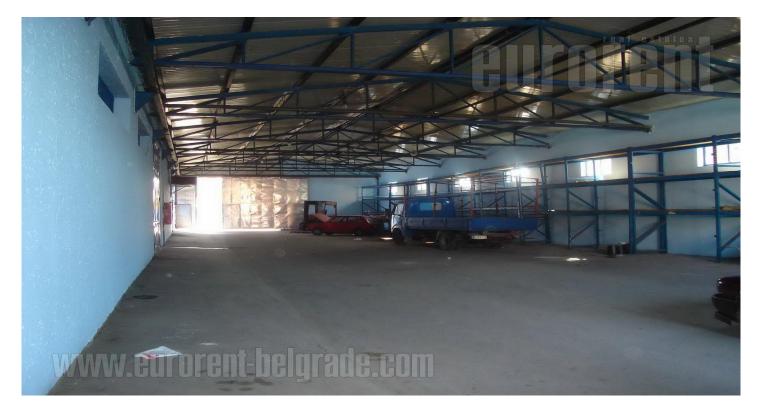

The facility is situated at 1,5 km from Pancevo bridge in Belgrade, on the road to Kotez. It is placed next to the street. At the entrance is large gate suitable for trucks, 6 m wide, as well as nice access for loading and unloading the goods. The facility is made of solid materials, and currently is divided into two parts. The ceiling is up to 5.8 m<sup>2</sup> high, while the space is equipped with concrete floor and shelves. Several offices, toilet and kitchen are at disposal. Small show room overlooks the street. The plot behind the space is used for a parking which is accessible through the other gate from the side street. Excellent location close to the city. Suitable for storage of variety of goods.