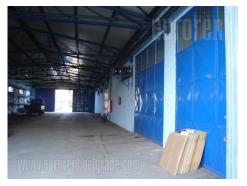

The facility is situated at 1,5 km from Pancevo bridge in Belgrade, on the road to Kotez. It is placed next to the street. At the entrance is large gate suitable for trucks, 6 m wide, as well as nice access for loading and unloading the goods. The facility is made of solid materials, and currently is divided into two parts. The ceiling is up to 5.8 m<sup>2</sup> high, while the space is equipped with concrete floor and shelves. Several offices, toilet and kitchen are at disposal. Small show room overlooks the street. The plot behind the space is used for a parking which is accessible through the other gate from the side street. Excellent location close to the city. Suitable for storage of variety of goods.