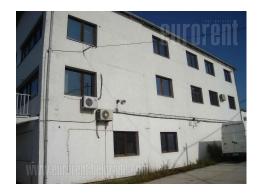

The facility is situated at 1,5 km from Pancevo bridge in Belgrade, on the road to Kotez. It is placed next to the street. At the entrance is large gate suitable for trucks, 6 m wide, as well as nice access for loading and unloading the goods. The facility is made of solid materials, and currently is divided into two parts. The ceiling is up to 5.8 m<sup>2</sup> high, while the space is equipped with concrete floor and shelves. Several offices, toilet and kitchen are at disposal. Small show room overlooks the street. The plot behind the space is used for a parking which is accessible through the other gate from the side street. Excellent location close to the city. Suitable for storage of variety of goods.