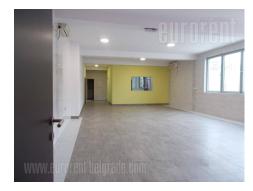

Excellent office space situated within a shopping center in New Belgrade, in the blocks. Very busy neighborhood, with plenty of retail and commercial premises. It is located on the high ground floor and has an entrance separate from the building's main entrance. It occupies 250 m<sup>2</sup> and it is currently divided into two parts 100 m<sup>2</sup> each, with two more smaller offices, two utility rooms and three toilets. It is adaptable to different business activities.