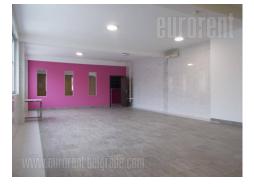

Excellent office space situated within a shopping center in New Belgrade, in the blocks. Very busy neighborhood, with plenty of retail and commercial premises. It is located on the high ground floor and has an entrance separate from the building's main entrance. It occupies 250 m<sup>2</sup> and it is currently divided into two parts 100 m<sup>2</sup> each, with two more smaller offices, two utility rooms and three toilets. It is adaptable to different business activities.