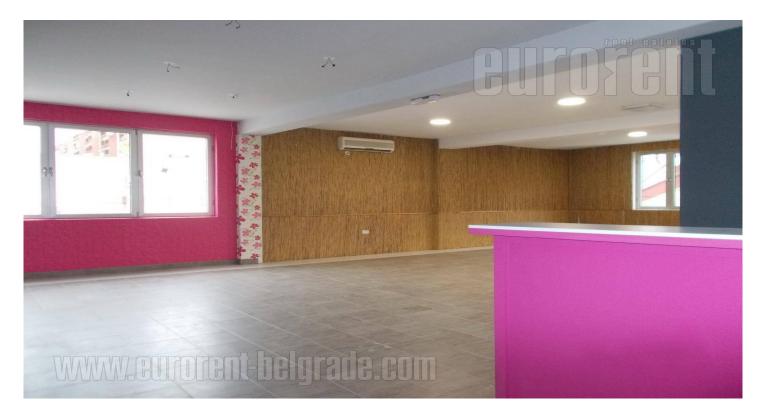

Excellent office space situated within a shopping center in New Belgrade, in the blocks. Very busy neighborhood, with plenty of retail and commercial premises. It is located on the high ground floor and has an entrance separate from the building's main entrance. It occupies 250 m<sup>2</sup> and it is currently divided into two parts 100 m<sup>2</sup> each, with two more smaller offices, two utility rooms and three toilets. It is adaptable to different business activities.