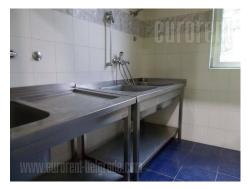

Excellent office space situated within a shopping center in New Belgrade, in the blocks. Very busy neighborhood, with plenty of retail and commercial premises. It is located on the high ground floor and has an entrance separate from the building's main entrance. It occupies 250 m<sup>2</sup> and it is currently divided into two parts 100 m<sup>2</sup> each, with two more smaller offices, two utility rooms and three toilets. It is adaptable to different business activities.