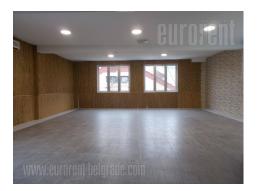

Excellent office space situated within a shopping center in New Belgrade, in the blocks. Very busy neighborhood, with plenty of retail and commercial premises. It is located on the high ground floor and has an entrance separate from the building's main entrance. It occupies 250 m<sup>2</sup> and it is currently divided into two parts 100 m<sup>2</sup> each, with two more smaller offices, two utility rooms and three toilets. It is adaptable to different business activities.