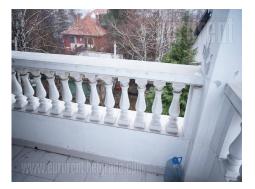

The house is placed in a quiet street of a residential city zone. It is located near the market and just a five-minute walk from the frequent commercial center of Banovo brdo. In the immediate vicinity is the Košutnjak forest with numerous sports and recreational facilities. The house has elegant exterior, it looks representative and therefore it is suitable for various types of business activities. It is located on a plot of 6 acres, of which about 4 acres occupy a landscaped yard, in greenery, separated from the street. The house consists of four floors, each organized as an independent unit. The ground floor of the house, where the main entrance is, consists of one large room, one smaller room, two terraces and bathroom. From here you can also access the courtyard. On the first floor are two large rooms oriented to the street, bathroom, kitchen, two large rooms facing the yard and each with its large terrace. The second floor consists of two large rooms oriented to the street, bathroom, a smaller room and a terrace. On each mid-floor there is a special smaller room, in the function of a storage room or a server room. The basement is planed to be used for individual heating using boilers, as well as for a couple of technical rooms and possibly a large, multifunctional room, which can serve as a meeting room or dining room. Each level can function as a separate entity, either residential or commercial. Comfortable and spacious building, suitable for living for one or more families, as well as for business activities. In the yard there is a large garage for two vehicles, with a large roof terrace, as well as a space for the grill. It is possible to park another 3-4 vehicles in the yard, as well as 1-2 vehicles in front of the house.