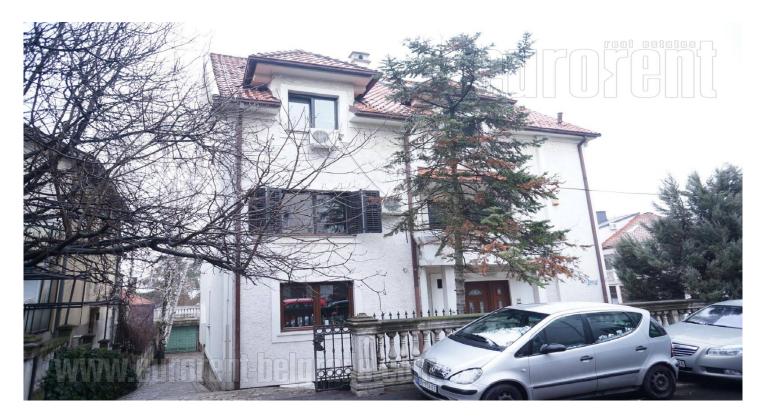

The house is placed in a quiet street of a residential city zone. It is located near the market and just a five-minute walk from the frequent commercial center of Banovo brdo. In the immediate vicinity is the Košutnjak forest with numerous sports and recreational facilities. The house has elegant exterior, it looks representative and therefore it is suitable for various types of business activities. It is located on a plot of 6 acres, of which about 4 acres occupy a landscaped yard, in greenery, separated from the street. The house consists of four floors, each organized as an independent unit. The ground floor of the house, where the main entrance is, consists of one large room, one smaller room, two terraces and bathroom. From here you can also access the courtyard. On the first floor are two large rooms oriented to the street, bathroom, kitchen, two large rooms facing the yard and each with its large terrace. The second floor consists of two large rooms oriented to the street, bathroom, a smaller room and a terrace. On each mid-floor there is a special smaller room, in the function of a storage room or a server room. The basement is planed to be used for individual heating using boilers, as well as for a couple of technical rooms and possibly a large, multifunctional room, which can serve as a meeting room or dining room. Each level can function as a separate entity, either residential or commercial. Comfortable and spacious building, suitable for living for one or more families, as well as for business activities. In the yard there is a large garage for two vehicles, with a large roof terrace, as well as a space for the grill. It is possible to park another 3-4 vehicles in the yard, as well as 1-2 vehicles in front of the house.