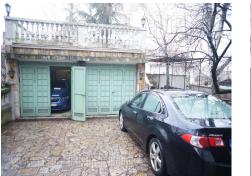

The house is placed in a quiet street of a residential city zone. It is located near the market and just a five-minute walk from the frequent commercial center of Banovo brdo. In the immediate vicinity is the Košutnjak forest with numerous sports and recreational facilities. The house has elegant exterior, it looks representative and therefore it is suitable for various types of business activities. It is located on a plot of 6 acres, of which about 4 acres occupy a landscaped yard, in greenery, separated from the street. The house consists of four floors, each organized as an independent unit. The ground floor of the house, where the main entrance is, consists of one large room, one smaller room, two terraces and bathroom. From here you can also access the courtyard. On the first floor are two large rooms oriented to the street, bathroom, kitchen, two large rooms facing the yard and each with its large terrace. The second floor consists of two large rooms oriented to the street, bathroom, a smaller room and a terrace. On each mid-floor there is a special smaller room, in the function of a storage room or a server room. The basement is planed to be used for individual heating using boilers, as well as for a couple of technical rooms and possibly a large, multifunctional room, which can serve as a meeting room or dining room. Each level can function as a separate entity, either residential or commercial. Comfortable and spacious building, suitable for living for one or more families, as well as for business activities. In the yard there is a large garage for two vehicles, with a large roof terrace, as well as a space for the grill. It is possible to park another 3-4 vehicles in the yard, as well as 1-2 vehicles in front of the house.