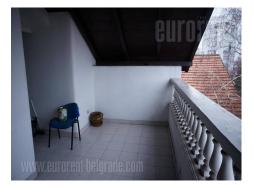

The house is placed in a quiet street of a residential city zone. It is located near the market and just a five-minute walk from the frequent commercial center of Banovo brdo. In the immediate vicinity is the Košutnjak forest with numerous sports and recreational facilities. The house has elegant exterior, it looks representative and therefore it is suitable for various types of business activities. It is located on a plot of 6 acres, of which about 4 acres occupy a landscaped yard, in greenery, separated from the street. The house consists of four floors, each organized as an independent unit. The ground floor of the house, where the main entrance is, consists of one large room, one smaller room, two terraces and bathroom. From here you can also access the courtyard. On the first floor are two large rooms oriented to the street, bathroom, kitchen, two large rooms facing the yard and each with its large terrace. The second floor consists of two large rooms oriented to the street, bathroom, a smaller room and a terrace. On each mid-floor there is a special smaller room, in the function of a storage room or a server room. The basement is planed to be used for individual heating using boilers, as well as for a couple of technical rooms and possibly a large, multifunctional room, which can serve as a meeting room or dining room. Each level can function as a separate entity, either residential or commercial. Comfortable and spacious building, suitable for living for one or more families, as well as for business activities. In the yard there is a large garage for two vehicles, with a large roof terrace, as well as a space for the grill. It is possible to park another 3-4 vehicles in the yard, as well as 1-2 vehicles in front of the house.