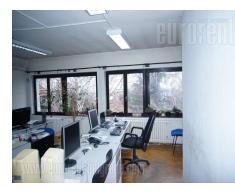

The house is placed in a quiet street of a residential city zone. It is located near the market and just a five-minute walk from the frequent commercial center of Banovo brdo. In the immediate vicinity is the Košutnjak forest with numerous sports and recreational facilities. The house has elegant exterior, it looks representative and therefore it is suitable for various types of business activities. It is located on a plot of 6 acres, of which about 4 acres occupy a landscaped yard, in greenery, separated from the street. The house consists of four floors, each organized as an independent unit. The ground floor of the house, where the main entrance is, consists of one large room, one smaller room, two terraces and bathroom. From here you can also access the courtyard. On the first floor are two large rooms oriented to the street, bathroom, kitchen, two large rooms facing the yard and each with its large terrace. The second floor consists of two large rooms oriented to the street, bathroom, a smaller room and a terrace. On each mid-floor there is a special smaller room, in the function of a storage room or a server room. The basement is planed to be used for individual heating using boilers, as well as for a couple of technical rooms and possibly a large, multifunctional room, which can serve as a meeting room or dining room. Each level can function as a separate entity, either residential or commercial. Comfortable and spacious building, suitable for living for one or more families, as well as for business activities. In the yard there is a large garage for two vehicles, with a large roof terrace, as well as a space for the grill. It is possible to park another 3-4 vehicles in the yard, as well as 1-2 vehicles in front of the house.