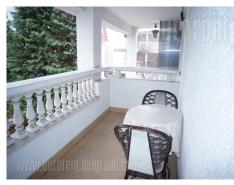

The house is placed in a quiet street of a residential city zone. It is located near the market and just a five-minute walk from the frequent commercial center of Banovo brdo. In the immediate vicinity is the Košutnjak forest with numerous sports and recreational facilities. The house has elegant exterior, it looks representative and therefore it is suitable for various types of business activities. It is located on a plot of 6 acres, of which about 4 acres occupy a landscaped yard, in greenery, separated from the street. The house consists of four floors, each organized as an independent unit. The ground floor of the house, where the main entrance is, consists of one large room, one smaller room, two terraces and bathroom. From here you can also access the courtyard. On the first floor are two large rooms oriented to the street, bathroom, kitchen, two large rooms facing the yard and each with its large terrace. The second floor consists of two large rooms oriented to the street, bathroom, a smaller room and a terrace. On each mid-floor there is a special smaller room, in the function of a storage room or a server room. The basement is planed to be used for individual heating using boilers, as well as for a couple of technical rooms and possibly a large, multifunctional room, which can serve as a meeting room or dining room. Each level can function as a separate entity, either residential or commercial. Comfortable and spacious building, suitable for living for one or more families, as well as for business activities. In the yard there is a large garage for two vehicles, with a large roof terrace, as well as a space for the grill. It is possible to park another 3-4 vehicles in the yard, as well as 1-2 vehicles in front of the house.