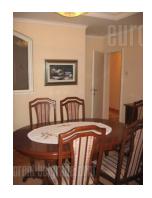

An apartment placed in relatively new building at a corner of two busy streets close to Belgrade arena and highway. It is housed on the third floor of a well maintained building with two elevators. Living room is interconnected with dining room and has an exit to a large terrace. Kitchen is small but fully equipped with appliances and has two entrances, from dining room and from hallway. Bedrooms are placed at opposite parts of the apartment, both furnished with king size beds. One of them has an exit to a smaller terrace, and the other has an exit to a large terrace which can be reached from the dining room as well. Two bathrooms, one with bathtub, and second with shower cabin are at disposa, I as well as a small pantry/wardrobe. The apartment is furnished with nice antique and stylish furniture. Garage with roll up door is in the basement level where one parking spot is reserved for future